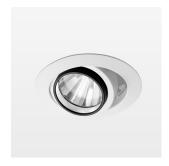

## LIGHT TECHNOLOGY

LED COB Light colour BeCool Luminous flux 1990 lm System power 23 W Luminaire Efficiency 87 lm/W Reflector Spot 20° Beam angle Controller On/Off

Swivel angle +/- 25°
Weight 0.69 kg
Protection rating . class IP 20 . II
Luminaire colour white

## **OPTIONAL**

RAL-colours, NCS-colours (powder coating or wet spraying) on inquiry, surface alloys on inquiry, honeycomb louver

Recessed luminaire with LED, rated life of the LED L80/B10 50000 h (tambient 25°C), colour rendering index CRI > 96, chromaticity tolerance 2 SDCM (initial), rotation-symmetrical reflector with circular light distribution pattern, reflector pure aluminium 99,99% in MIRO-Silver®, segmented and faceted, 3D lens silicon to reduce the proportion of scattered light, die-cast aluminium, powder-coated, rotation angle, swivel angle +/- 25°, white,