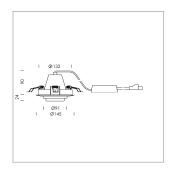

## LIGHT TECHNOLOGY

LED COB Light colour BeCool Luminous flux 1990 lm System power 23 W Luminaire Efficiency 87 lm/W Reflector Spot 20° Beam angle Controller On/Off

Swivel angle +/- 25°
Weight 0.69 kg
Protection rating . class IP 20 . II
Luminaire colour white

## **OPTIONAL**

RAL-colours, NCS-colours (powder coating or wet spraying) on inquiry, surface alloys on inquiry, honeycomb louver

Recessed luminaire with LED, rated life of the LED L80/B10 50000 h (tambient 25°C), colour rendering index CRI > 96, chromaticity tolerance 2 SDCM (initial), rotation-symmetrical reflector with circular light distribution pattern, reflector pure aluminium 99,99% in MIRO-Silver®, segmented and faceted, 3D lens silicon to reduce the proportion of scattered light, die-cast aluminium, powder-coated, rotation angle, swivel angle +/- 25°, white,