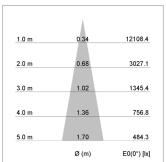

L-colours, NCS-colours (powder coating or wet spraying) on inquiry, surface alloys on inquiry, honeycomb louver





Recessed luminaire with LED, rated life of the LED L80/B10 50000 h (tambient 25°C), colour rendering index CRI > 96, chromaticity tolerance 2 SDCM (initial), rotation-symmetrical reflector with circular light distribution pattern, reflector pure aluminium 99,99% in MIRO-Silver®, segmented and faceted, 3D lens silicon to reduce the proportion of scattered light, die-cast aluminium, powder-coated, rotation angle, swivel angle +/- 25°, white,

Inclusiv fix connected driver unit, 220-240 V~ / 50-60 Hz, max. 18 luminaires per circuit (B16A fuse)

Note: All data are typical values. System features may change with product improvements due to technical advances. Errors excepted.