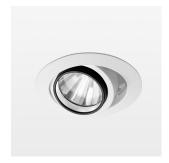

## LIGHT TECHNOLOGY

LED COB Light colour BeColor Luminous flux 1940 lm System power 23 W Luminaire Efficiency 84 lm/W Reflector Spot 20° Beam angle On/Off Controller

Swivel angle +/- 25°
Weight 0.69 kg
Protection rating . class IP 20 . II
Luminaire colour white

## **OPTIONAL**

RAL-colours, NCS-colours (powder coating or wet spraying) on inquiry, surface alloys on inquiry, honeycomb louver

Recessed luminaire with LED, rated life of the LED L80/B10 50000 h (tambient 25°C), colour rendering index CRI > 96, chromaticity tolerance 2 SDCM (initial), rotation-symmetrical reflector with circular light distribution pattern, reflector pure aluminium 99,99% in MIRO-Silver®, segmented and faceted, 3D lens silicon to reduce the proportion of scattered light, die-cast aluminium, powder-coated, rotation angle, swivel angle +/- 25°, white,