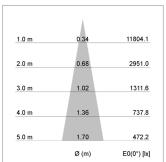

## LIGHT TECHNOLOGY

LED COB Light colour BeColor Luminous flux 1940 lm System power 23 W Luminaire Efficiency 84 lm/W Reflector Spot 20° Beam angle On/Off Controller

Swivel angle +/- 25°
Weight 0.69 kg
Protection rating . class IP 20 . II
Luminaire colour white