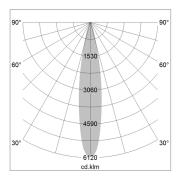

## LIGHT TECHNOLOGY

LED COB Light colour BeColor Luminous flux 1940 lm System power 23 W Luminaire Efficiency 84 lm/W Reflector Spot 20° Beam angle On/Off Controller

Swivel angle +/- 25°
Weight 0.69 kg
Protection rating . class IP 20 . II
Luminaire colour white