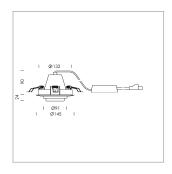

## LIGHT TECHNOLOGY

LED COB Light colour BeColor Luminous flux 1940 lm System power 23 W Luminaire Efficiency 84 lm/W Reflector Spot 20° Beam angle On/Off Controller

Swivel angle +/- 25°
Weight 0.69 kg
Protection rating . class IP 20 . II
Luminaire colour white

## **OPTIONAL**

RAL-colours, NCS-colours (powder coating or wet spraying) on inquiry, surface alloys on inquiry, honeycomb louver

Recessed luminaire with LED, rated life of the LED L80/B10 50000 h (tambient 25°C), colour rendering index CRI > 96, chromaticity tolerance 2 SDCM (initial), rotation-symmetrical reflector with circular light distribution pattern, reflector pure aluminium 99,99% in MIRO-Silver®, segmented and faceted, 3D lens silicon to reduce the proportion of scattered light, die-cast aluminium, powder-coated, rotation angle, swivel angle +/- 25°, white,