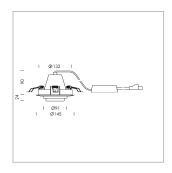

## LIGHT TECHNOLOGY

LED COB Light colour PearlWhite Luminous flux 2340 lm System power 23 W Luminaire Efficiency 102 lm/W Reflector Spot 20° Beam angle On/Off Controller

Swivel angle +/- 25°
Weight 0.69 kg
Protection rating . class IP 20 . II
Luminaire colour white

## **OPTIONAL**

RAL-colours, NCS-colours (powder coating or wet spraying) on inquiry, surface alloys on inquiry, honeycomb louver

Recessed luminaire with LED, rated life of the LED L80/B10 50000 h (tambient 25°C), colour rendering index CRI > 90, chromaticity tolerance 2 SDCM (initial), rotation-symmetrical reflector with circular light distribution pattern, reflector pure aluminium 99,99% in MIRO-Silver®, segmented and faceted, 3D lens silicon to reduce the proportion of scattered light, die-cast aluminium, powder-coated, rotation angle, swivel angle +/- 25°, white,