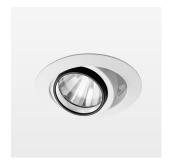

## LIGHT TECHNOLOGY

LED COB Light colour PearlWhite Luminous flux 2340 lm System power 23 W Luminaire Efficiency 102 lm/W Reflector Spot 20° Beam angle On/Off Controller

Swivel angle +/- 25°
Weight 0.69 kg
Protection rating . class IP 20 . II
Luminaire colour white

## **OPTIONAL**

RAL-colours, NCS-colours (powder coating or wet spraying) on inquiry, surface alloys on inquiry, honeycomb louver

Recessed luminaire with LED, rated life of the LED L80/B10 50000 h (tambient 25°C), colour rendering index CRI > 90, chromaticity tolerance 2 SDCM (initial), rotation-symmetrical reflector with circular light distribution pattern, reflector pure aluminium 99,99% in MIRO-Silver®, segmented and faceted, 3D lens silicon to reduce the proportion of scattered light, die-cast aluminium, powder-coated, rotation angle, swivel angle +/- 25°, white,