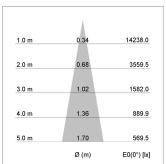

## LIGHT TECHNOLOGY

LED COB Light colour PearlWhite Luminous flux 2340 lm System power 23 W Luminaire Efficiency 102 lm/W Reflector Spot 20° Beam angle On/Off Controller

Swivel angle +/- 25°
Weight 0.69 kg
Protection rating . class IP 20 . II
Luminaire colour white