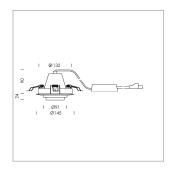

## LIGHT TECHNOLOGY

LED COB Light colour PearlWhite Luminous flux 2340 lm System power 23 W Luminaire Efficiency 102 lm/W Reflector Spot 20° Beam angle On/Off Controller

Swivel angle +/- 25°
Weight 0.69 kg
Protection rating . class IP 20 . II
Luminaire colour silver

## **OPTIONAL**

RAL-colours, NCS-colours (powder coating or wet spraying) on inquiry, surface alloys on inquiry, honeycomb louver

Recessed luminaire with LED, rated life of the LED L80/B10 50000 h (tambient 25°C), colour rendering index CRI > 90, chromaticity tolerance 2 SDCM (initial), rotation-symmetrical reflector with circular light distribution pattern, reflector pure aluminium 99,99% in MIRO-Silver®, segmented and faceted, 3D lens silicon to reduce the proportion of scattered light, die-cast aluminium, powder-coated, rotation angle, swivel angle +/- 25°, silver,

Inclusiv fix connected driver unit, 220-240 V~ / 50-60 Hz, max. 18 luminaires per circuit (B16A fuse)

Note: All data are typical values. System features may change with product improvements due to technical advances. Errors excepted.