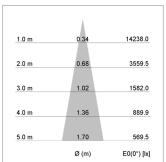

## LIGHT TECHNOLOGY

LED COB Light colour PearlWhite Luminous flux 2340 lm System power 23 W Luminaire Efficiency 102 lm/W Reflector Spot 20° Beam angle On/Off Controller

Swivel angle +/- 25°
Weight 0.69 kg
Protection rating . class IP 20 . II
Luminaire colour silver