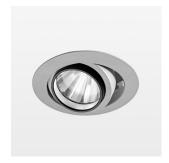

## Intara XR

Article number: 50870033

## **OPTIONAL**

RAL-colours, NCS-colours (powder coating or wet spraying) on inquiry, surface alloys on inquiry, honeycomb louver

Recessed luminaire with LED, rated life of the LED L80/B10 50000 h (tambient 25°C), colour rendering index CRI > 90, chromaticity tolerance 2 SDCM (initial), rotation-symmetrical reflector with circular light distribution pattern, reflector pure aluminium 99,99% in MIRO-Silver®, segmented and faceted, 3D lens silicon to reduce the proportion of scattered light, die-cast aluminium, powder-coated, rotation angle, swivel angle +/- 25°, silver,