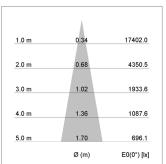

## LIGHT TECHNOLOGY

LED СОВ Light colour 835 Luminous flux 2860 lm System power 23 W Luminaire Efficiency 124 lm/W Reflector Spot 20° Beam angle Controller On/Off

Swivel angle +/- 25°
Weight 0.69 kg
Protection rating . class IP 20 . II
Luminaire colour silver