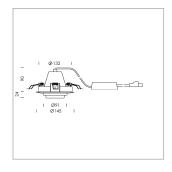

## Intara XR

Article number: 50870031

## **OPTIONAL**

RAL-colours, NCS-colours (powder coating or wet spraying) on inquiry, surface alloys on inquiry, honeycomb louver

Recessed luminaire with LED, rated life of the LED L80/B10 50000 h (tambient 25°C), colour rendering index CRI > 80, chromaticity tolerance 2 SDCM (initial), rotation-symmetrical reflector with circular light distribution pattern, reflector pure aluminium 99,99% in MIRO-Silver®, segmented and faceted, 3D lens silicon to reduce the proportion of scattered light, die-cast aluminium, powder-coated, rotation angle, swivel angle +/- 25°, silver,