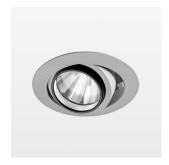

## LIGHT TECHNOLOGY

LED СОВ Light colour 835 Luminous flux 2860 lm System power 23 W Luminaire Efficiency 124 lm/W Reflector Spot 20° Beam angle Controller On/Off

Swivel angle +/- 25°
Weight 0.69 kg
Protection rating . class IP 20 . II
Luminaire colour silver

## **OPTIONAL**

RAL-colours, NCS-colours (powder coating or wet spraying) on inquiry, surface alloys on inquiry, honeycomb louver

Recessed luminaire with LED, rated life of the LED L80/B10 50000 h (tambient 25°C), colour rendering index CRI > 80, chromaticity tolerance 2 SDCM (initial), rotation-symmetrical reflector with circular light distribution pattern, reflector pure aluminium 99,99% in MIRO-Silver®, segmented and faceted, 3D lens silicon to reduce the proportion of scattered light, die-cast aluminium, powder-coated, rotation angle, swivel angle +/- 25°, silver,