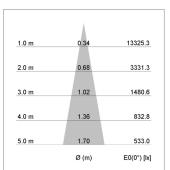

## LIGHT TECHNOLOGY

LED СОВ Light colour 927 Luminous flux 2190 lm System power 23 W Luminaire Efficiency 95 lm/W Reflector Spot 20° Beam angle Controller On/Off

Swivel angle +/- 25°
Weight 0.69 kg
Protection rating . class IP 20 . II
Luminaire colour silver