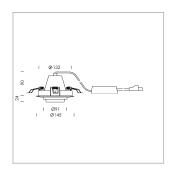

## LIGHT TECHNOLOGY

LED СОВ Light colour 927 Luminous flux 2190 lm System power 23 W Luminaire Efficiency 95 lm/W Reflector Spot 20° Beam angle Controller On/Off

Swivel angle +/- 25°
Weight 0.69 kg
Protection rating . class IP 20 . II
Luminaire colour silver

## **OPTIONAL**

RAL-colours, NCS-colours (powder coating or wet spraying) on inquiry, surface alloys on inquiry, honeycomb louver

Recessed luminaire with LED, rated life of the LED L80/B10 50000 h (tambient 25°C), colour rendering index CRI > 90, chromaticity tolerance 2 SDCM (initial), rotation-symmetrical reflector with circular light distribution pattern, reflector pure aluminium 99,99% in MIRO-Silver®, segmented and faceted, 3D lens silicon to reduce the proportion of scattered light, die-cast aluminium, powder-coated, rotation angle, swivel angle +/- 25°, silver,