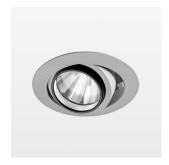

## LIGHT TECHNOLOGY

LED СОВ Light colour 927 Luminous flux 2190 lm System power 23 W Luminaire Efficiency 95 lm/W Reflector Spot 20° Beam angle Controller On/Off

Swivel angle +/- 25°
Weight 0.69 kg
Protection rating . class IP 20 . II
Luminaire colour silver

## **OPTIONAL**

RAL-colours, NCS-colours (powder coating or wet spraying) on inquiry, surface alloys on inquiry, honeycomb louver

Recessed luminaire with LED, rated life of the LED L80/B10 50000 h (tambient 25°C), colour rendering index CRI > 90, chromaticity tolerance 2 SDCM (initial), rotation-symmetrical reflector with circular light distribution pattern, reflector pure aluminium 99,99% in MIRO-Silver®, segmented and faceted, 3D lens silicon to reduce the proportion of scattered light, die-cast aluminium, powder-coated, rotation angle, swivel angle +/- 25°, silver,