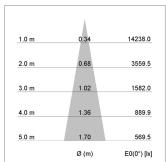

## LIGHT TECHNOLOGY

LED COB Light colour PearlWhite Luminous flux 2340 lm System power 23 W Luminaire Efficiency 102 lm/W Reflector Spot 20° Beam angle On/Off Controller

Swivel angle +/- 25°
Weight 0.69 kg
Protection rating . class IP 20 . II
Luminaire colour black