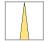

## LIGHT TECHNOLOGY

LED COB Light colour PearlWhite Luminous flux 2340 lm System power 23 W Luminaire Efficiency 102 lm/W Reflector Spot 20° Beam angle On/Off Controller

Swivel angle +/- 25°
Weight 0.69 kg
Protection rating . class IP 20 . II
Luminaire colour black

## **OPTIONAL**

RAL-colours, NCS-colours (powder coating or wet spraying) on inquiry, surface alloys on inquiry, honeycomb louver

Recessed luminaire with LED, rated life of the LED L80/B10 50000 h (tambient 25°C), colour rendering index CRI > 90, chromaticity tolerance 2 SDCM (initial), rotation-symmetrical reflector with circular light distribution pattern, reflector pure aluminium 99,99% in MIRO-Silver®, segmented and faceted, 3D lens silicon to reduce the proportion of scattered light, die-cast aluminium, powder-coated, rotation angle, swivel angle +/- 25°, black,