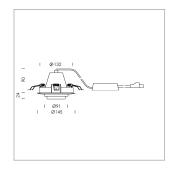

## LIGHT TECHNOLOGY

LED COB Light colour PearlWhite Luminous flux 2340 lm System power 23 W Luminaire Efficiency 102 lm/W Reflector Spot 20° Beam angle On/Off Controller

Swivel angle +/- 25°
Weight 0.69 kg
Protection rating . class IP 20 . II
Luminaire colour black

## **OPTIONAL**

RAL-colours, NCS-colours (powder coating or wet spraying) on inquiry, surface alloys on inquiry, honeycomb louver

Recessed luminaire with LED, rated life of the LED L80/B10 50000 h (tambient 25°C), colour rendering index CRI > 90, chromaticity tolerance 2 SDCM (initial), rotation-symmetrical reflector with circular light distribution pattern, reflector pure aluminium 99,99% in MIRO-Silver®, segmented and faceted, 3D lens silicon to reduce the proportion of scattered light, die-cast aluminium, powder-coated, rotation angle, swivel angle +/- 25°, black,