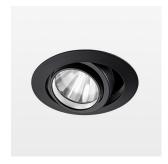

## **OPTIONAL**

RAL-colours, NCS-colours (powder coating or wet spraying) on inquiry, surface alloys on inquiry, honeycomb louver

Recessed luminaire with LED, rated life of the LED L80/B10 50000 h (tambient 25°C), colour rendering index CRI > 90, chromaticity tolerance 2 SDCM (initial), rotation-symmetrical reflector with circular light distribution pattern, reflector pure aluminium 99,99% in MIRO-Silver®, segmented and faceted, 3D lens silicon to reduce the proportion of scattered light, die-cast aluminium, powder-coated, rotation angle, swivel angle +/- 25°, black,