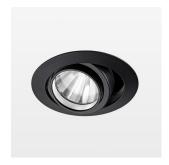

## LIGHT TECHNOLOGY

LED СОВ Light colour 835 Luminous flux 2860 lm System power 23 W Luminaire Efficiency 124 lm/W Reflector Spot 20° Beam angle Controller On/Off

Swivel angle +/- 25°
Weight 0.69 kg
Protection rating . class IP 20 . II
Luminaire colour black

## **OPTIONAL**

RAL-colours, NCS-colours (powder coating or wet spraying) on inquiry, surface alloys on inquiry, honeycomb louver

Recessed luminaire with LED, rated life of the LED L80/B10 50000 h (tambient 25°C), colour rendering index CRI > 80, chromaticity tolerance 2 SDCM (initial), rotation-symmetrical reflector with circular light distribution pattern, reflector pure aluminium 99,99% in MIRO-Silver®, segmented and faceted, 3D lens silicon to reduce the proportion of scattered light, die-cast aluminium, powder-coated, rotation angle, swivel angle +/- 25°, black,