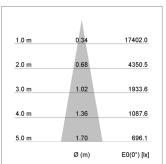

## LIGHT TECHNOLOGY

LED СОВ Light colour 835 Luminous flux 2860 lm System power 23 W Luminaire Efficiency 124 lm/W Reflector Spot 20° Beam angle Controller On/Off

Swivel angle +/- 25°
Weight 0.69 kg
Protection rating . class IP 20 . II
Luminaire colour black