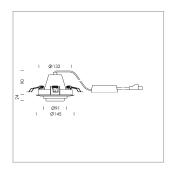

## LIGHT TECHNOLOGY

LED СОВ Light colour 835 Luminous flux 2860 lm System power 23 W Luminaire Efficiency 124 lm/W Reflector Spot 20° Beam angle Controller On/Off

Swivel angle +/- 25°
Weight 0.69 kg
Protection rating . class IP 20 . II
Luminaire colour black

## **OPTIONAL**

RAL-colours, NCS-colours (powder coating or wet spraying) on inquiry, surface alloys on inquiry, honeycomb louver

Recessed luminaire with LED, rated life of the LED L80/B10 50000 h (tambient 25°C), colour rendering index CRI > 80, chromaticity tolerance 2 SDCM (initial), rotation-symmetrical reflector with circular light distribution pattern, reflector pure aluminium 99,99% in MIRO-Silver®, segmented and faceted, 3D lens silicon to reduce the proportion of scattered light, die-cast aluminium, powder-coated, rotation angle, swivel angle +/- 25°, black,