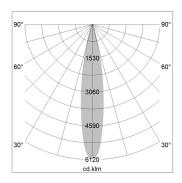

## LIGHT TECHNOLOGY

LED СОВ Light colour 835 Luminous flux 2860 lm System power 23 W Luminaire Efficiency 124 lm/W Reflector Spot 20° Beam angle Controller On/Off

Swivel angle +/- 25°
Weight 0.69 kg
Protection rating . class IP 20 . II
Luminaire colour black