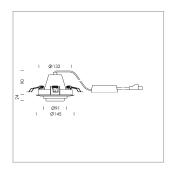

## LIGHT TECHNOLOGY

LED СОВ Light colour 927 Luminous flux 2190 lm System power 23 W Luminaire Efficiency 95 lm/W Reflector Spot 20° Beam angle Controller On/Off

Swivel angle +/- 25°
Weight 0.69 kg
Protection rating . class IP 20 . II
Luminaire colour black

## **OPTIONAL**

RAL-colours, NCS-colours (powder coating or wet spraying) on inquiry, surface alloys on inquiry, honeycomb louver

Recessed luminaire with LED, rated life of the LED L80/B10 50000 h (tambient 25°C), colour rendering index CRI > 90, chromaticity tolerance 2 SDCM (initial), rotation-symmetrical reflector with circular light distribution pattern, reflector pure aluminium 99,99% in MIRO-Silver®, segmented and faceted, 3D lens silicon to reduce the proportion of scattered light, die-cast aluminium, powder-coated, rotation angle, swivel angle +/- 25°, black,