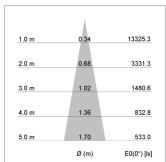

## LIGHT TECHNOLOGY

LED СОВ Light colour 927 Luminous flux 2190 lm System power 23 W Luminaire Efficiency 95 lm/W Reflector Spot 20° Beam angle Controller On/Off

Swivel angle +/- 25°
Weight 0.69 kg
Protection rating . class IP 20 . II
Luminaire colour black