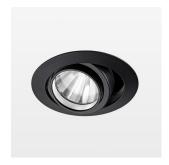

## **OPTIONAL**

RAL-colours, NCS-colours (powder coating or wet spraying) on inquiry, surface alloys on inquiry, honeycomb louver

Recessed luminaire with LED, rated life of the LED L80/B10 50000 h (tambient 25°C), colour rendering index CRI > 90, chromaticity tolerance 2 SDCM (initial), rotation-symmetrical reflector with circular light distribution pattern, reflector pure aluminium 99,99% in MIRO-Silver®, segmented and faceted, 3D lens silicon to reduce the proportion of scattered light, die-cast aluminium, powder-coated, rotation angle, swivel angle +/- 25°, black,