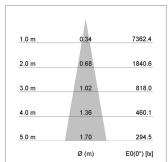

## LIGHT TECHNOLOGY

LED COB Light colour BeColor Luminous flux 1210 lm System power 15 W Luminaire Efficiency 81 lm/W Reflector Spot 20° Beam angle On/Off Controller

Swivel angle +/- 25°
Weight 0.69 kg
Protection rating . class IP 20 . II
Luminaire colour white