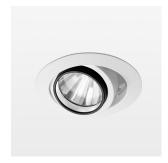

## LIGHT TECHNOLOGY

LED COB Light colour BeColor Luminous flux 1210 lm System power 15 W Luminaire Efficiency 81 lm/W Reflector Spot 20° Beam angle On/Off Controller

Swivel angle +/- 25°
Weight 0.69 kg
Protection rating . class IP 20 . II
Luminaire colour white

## **OPTIONAL**

RAL-colours, NCS-colours (powder coating or wet spraying) on inquiry, surface alloys on inquiry, honeycomb louver

Recessed luminaire with LED, rated life of the LED L80/B10 50000 h (tambient 25°C), colour rendering index CRI > 96, chromaticity tolerance 2 SDCM (initial), rotation-symmetrical reflector with circular light distribution pattern, reflector pure aluminium 99,99% in MIRO-Silver®, segmented and faceted, 3D lens silicon to reduce the proportion of scattered light, die-cast aluminium, powder-coated, rotation angle, swivel angle +/- 25°, white,