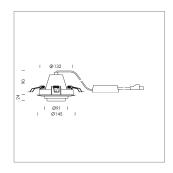

## LIGHT TECHNOLOGY

LED COB Light colour BeColor Luminous flux 1210 lm System power 15 W Luminaire Efficiency 81 lm/W Reflector Spot 20° Beam angle On/Off Controller

Swivel angle +/- 25°
Weight 0.69 kg
Protection rating . class IP 20 . II
Luminaire colour white

## **OPTIONAL**

RAL-colours, NCS-colours (powder coating or wet spraying) on inquiry, surface alloys on inquiry, honeycomb louver

Recessed luminaire with LED, rated life of the LED L80/B10 50000 h (tambient 25°C), colour rendering index CRI > 96, chromaticity tolerance 2 SDCM (initial), rotation-symmetrical reflector with circular light distribution pattern, reflector pure aluminium 99,99% in MIRO-Silver®, segmented and faceted, 3D lens silicon to reduce the proportion of scattered light, die-cast aluminium, powder-coated, rotation angle, swivel angle +/- 25°, white,