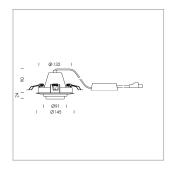

## LIGHT TECHNOLOGY

LED COB Light colour PearlWhite Luminous flux 1500 lm System power 15 W Luminaire Efficiency 100 lm/W Reflector Spot 20° Beam angle On/Off Controller

Swivel angle +/- 25°
Weight 0.69 kg
Protection rating . class IP 20 . II
Luminaire colour white