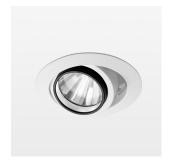

## **OPTIONAL**

RAL-colours, NCS-colours (powder coating or wet spraying) on inquiry, surface alloys on inquiry, honeycomb louver

Recessed luminaire with LED, rated life of the LED L80/B10 50000 h (tambient 25°C), colour rendering index CRI > 90, chromaticity tolerance 2 SDCM (initial), rotation-symmetrical reflector with circular light distribution pattern, reflector pure aluminium 99,99% in MIRO-Silver®, segmented and faceted, 3D lens silicon to reduce the proportion of scattered light, die-cast aluminium, powder-coated, rotation angle, swivel angle +/- 25°, white,