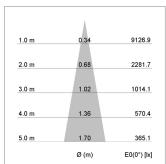

## LIGHT TECHNOLOGY

LED COB Light colour PearlWhite Luminous flux 1500 lm System power 15 W Luminaire Efficiency 100 lm/W Reflector Spot 20° Beam angle On/Off Controller

Swivel angle +/- 25°
Weight 0.69 kg
Protection rating . class IP 20 . II
Luminaire colour white