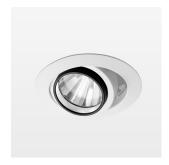

## **OPTIONAL**

RAL-colours, NCS-colours (powder coating or wet spraying) on inquiry, surface alloys on inquiry, honeycomb louver

Recessed luminaire with LED, rated life of the LED L80/B10 50000 h (tambient 25°C), colour rendering index CRI > 80, chromaticity tolerance 2 SDCM (initial), rotation-symmetrical reflector with circular light distribution pattern, reflector pure aluminium 99,99% in MIRO-Silver®, segmented and faceted, 3D lens silicon to reduce the proportion of scattered light, die-cast aluminium, powder-coated, rotation angle, swivel angle +/- 25°, white,