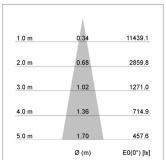

## LIGHT TECHNOLOGY

LED СОВ Light colour 840 Luminous flux 1880 lm System power 15 W Luminaire Efficiency 125 lm/W Reflector Spot 20° Beam angle On/Off Controller

Swivel angle +/- 25°
Weight 0.69 kg
Protection rating . class IP 20 . II
Luminaire colour white