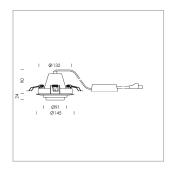

## LIGHT TECHNOLOGY

LED СОВ Light colour 840 Luminous flux 1880 lm System power 15 W Luminaire Efficiency 125 lm/W Reflector Spot 20° Beam angle On/Off Controller

Swivel angle +/- 25°
Weight 0.69 kg
Protection rating . class IP 20 . II
Luminaire colour white

## **OPTIONAL**

RAL-colours, NCS-colours (powder coating or wet spraying) on inquiry, surface alloys on inquiry, honeycomb louver

Recessed luminaire with LED, rated life of the LED L80/B10 50000 h (tambient 25°C), colour rendering index CRI > 80, chromaticity tolerance 2 SDCM (initial), rotation-symmetrical reflector with circular light distribution pattern, reflector pure aluminium 99,99% in MIRO-Silver®, segmented and faceted, 3D lens silicon to reduce the proportion of scattered light, die-cast aluminium, powder-coated, rotation angle, swivel angle +/- 25°, white,