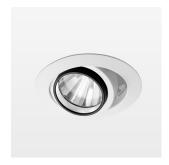

## LIGHT TECHNOLOGY

LED СОВ Light colour 830 Luminous flux 1810 lm System power 15 W Luminaire Efficiency 121 lm/W Reflector Spot 20° Beam angle On/Off Controller

Swivel angle +/- 25°
Weight 0.69 kg
Protection rating . class IP 20 . II
Luminaire colour white

## **OPTIONAL**

RAL-colours, NCS-colours (powder coating or wet spraying) on inquiry, surface alloys on inquiry, honeycomb louver

Recessed luminaire with LED, rated life of the LED L80/B10 50000 h (tambient 25°C), colour rendering index CRI > 80, chromaticity tolerance 2 SDCM (initial), rotation-symmetrical reflector with circular light distribution pattern, reflector pure aluminium 99,99% in MIRO-Silver®, segmented and faceted, 3D lens silicon to reduce the proportion of scattered light, die-cast aluminium, powder-coated, rotation angle, swivel angle +/- 25°, white,