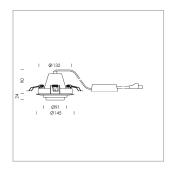

## LIGHT TECHNOLOGY

LED СОВ Light colour 830 Luminous flux 1810 lm System power 15 W Luminaire Efficiency 121 lm/W Reflector Spot 20° Beam angle On/Off Controller

Swivel angle +/- 25°
Weight 0.69 kg
Protection rating . class IP 20 . II
Luminaire colour white

## **OPTIONAL**

RAL-colours, NCS-colours (powder coating or wet spraying) on inquiry, surface alloys on inquiry, honeycomb louver

Recessed luminaire with LED, rated life of the LED L80/B10 50000 h (tambient 25°C), colour rendering index CRI > 80, chromaticity tolerance 2 SDCM (initial), rotation-symmetrical reflector with circular light distribution pattern, reflector pure aluminium 99,99% in MIRO-Silver®, segmented and faceted, 3D lens silicon to reduce the proportion of scattered light, die-cast aluminium, powder-coated, rotation angle, swivel angle +/- 25°, white,

Inclusiv fix connected driver unit, 220-240 V~ / 50-60 Hz, max. 36 luminaires per circuit (B16A fuse)

Note: All data are typical values. System features may change with product improvements due to technical advances. Errors excepted.