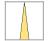

## LIGHT TECHNOLOGY

LED СОВ Light colour 830 Luminous flux 1810 lm System power 15 W Luminaire Efficiency 121 lm/W Reflector Spot 20° Beam angle On/Off Controller

Swivel angle +/- 25°
Weight 0.69 kg
Protection rating . class IP 20 . II
Luminaire colour white

## **OPTIONAL**

RAL-colours, NCS-colours (powder coating or wet spraying) on inquiry, surface alloys on inquiry, honeycomb louver

Recessed luminaire with LED, rated life of the LED L80/B10 50000 h (tambient 25°C), colour rendering index CRI > 80, chromaticity tolerance 2 SDCM (initial), rotation-symmetrical reflector with circular light distribution pattern, reflector pure aluminium 99,99% in MIRO-Silver®, segmented and faceted, 3D lens silicon to reduce the proportion of scattered light, die-cast aluminium, powder-coated, rotation angle, swivel angle +/- 25°, white,