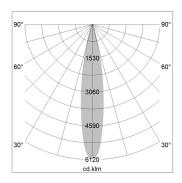

## LIGHT TECHNOLOGY

LED СОВ Light colour 830 Luminous flux 1810 lm System power 15 W Luminaire Efficiency 121 lm/W Reflector Spot 20° Beam angle On/Off Controller

Swivel angle +/- 25°
Weight 0.69 kg
Protection rating . class IP 20 . II
Luminaire colour white