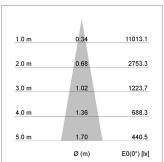

## LIGHT TECHNOLOGY

LED СОВ Light colour 830 Luminous flux 1810 lm System power 15 W Luminaire Efficiency 121 lm/W Reflector Spot 20° Beam angle On/Off Controller

Swivel angle +/- 25°
Weight 0.69 kg
Protection rating . class IP 20 . II
Luminaire colour white