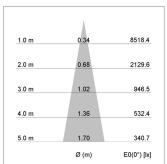

## LIGHT TECHNOLOGY

LED СОВ Light colour 927 Luminous flux 1400 lm System power 15 W Luminaire Efficiency 93 lm/W Reflector Spot 20° Beam angle On/Off Controller

Swivel angle +/- 25°
Weight 0.69 kg
Protection rating . class IP 20 . II
Luminaire colour white