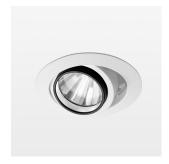

## LIGHT TECHNOLOGY

LED СОВ Light colour 927 Luminous flux 1400 lm System power 15 W Luminaire Efficiency 93 lm/W Reflector Spot 20° Beam angle On/Off Controller

Swivel angle +/- 25°
Weight 0.69 kg
Protection rating . class IP 20 . II
Luminaire colour white

## **OPTIONAL**

RAL-colours, NCS-colours (powder coating or wet spraying) on inquiry, surface alloys on inquiry, honeycomb louver

Recessed luminaire with LED, rated life of the LED L80/B10 50000 h (tambient 25°C), colour rendering index CRI > 90, chromaticity tolerance 2 SDCM (initial), rotation-symmetrical reflector with circular light distribution pattern, reflector pure aluminium 99,99% in MIRO-Silver®, segmented and faceted, 3D lens silicon to reduce the proportion of scattered light, die-cast aluminium, powder-coated, rotation angle, swivel angle +/- 25°, white,