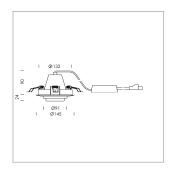

## LIGHT TECHNOLOGY

LED СОВ Light colour 927 Luminous flux 1400 lm System power 15 W Luminaire Efficiency 93 lm/W Reflector Spot 20° Beam angle On/Off Controller

Swivel angle +/- 25°
Weight 0.69 kg
Protection rating . class IP 20 . II
Luminaire colour white

## **OPTIONAL**

RAL-colours, NCS-colours (powder coating or wet spraying) on inquiry, surface alloys on inquiry, honeycomb louver

Recessed luminaire with LED, rated life of the LED L80/B10 50000 h (tambient 25°C), colour rendering index CRI > 90, chromaticity tolerance 2 SDCM (initial), rotation-symmetrical reflector with circular light distribution pattern, reflector pure aluminium 99,99% in MIRO-Silver®, segmented and faceted, 3D lens silicon to reduce the proportion of scattered light, die-cast aluminium, powder-coated, rotation angle, swivel angle +/- 25°, white,