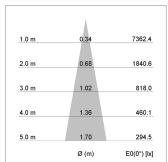

## LIGHT TECHNOLOGY

LED COB Light colour BeColor Luminous flux 1210 lm System power 15 W Luminaire Efficiency 81 lm/W Reflector Spot 20° Beam angle On/Off Controller

Swivel angle +/- 25°
Weight 0.69 kg
Protection rating . class IP 20 . II
Luminaire colour silver