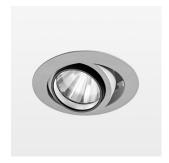

## Intara XR

Article number: 50870013

## **OPTIONAL**

RAL-colours, NCS-colours (powder coating or wet spraying) on inquiry, surface alloys on inquiry, honeycomb louver

Recessed luminaire with LED, rated life of the LED L80/B10 50000 h (tambient 25°C), colour rendering index CRI > 96, chromaticity tolerance 2 SDCM (initial), rotation-symmetrical reflector with circular light distribution pattern, reflector pure aluminium 99,99% in MIRO-Silver®, segmented and faceted, 3D lens silicon to reduce the proportion of scattered light, die-cast aluminium, powder-coated, rotation angle, swivel angle +/- 25°, silver,