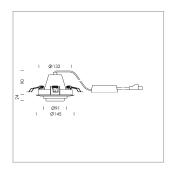

## LIGHT TECHNOLOGY

LED COB Light colour BeColor Luminous flux 1210 lm System power 15 W Luminaire Efficiency 81 lm/W Reflector Spot 20° Beam angle On/Off Controller

Swivel angle +/- 25°
Weight 0.69 kg
Protection rating . class IP 20 . II
Luminaire colour silver

## **OPTIONAL**

RAL-colours, NCS-colours (powder coating or wet spraying) on inquiry, surface alloys on inquiry, honeycomb louver

Recessed luminaire with LED, rated life of the LED L80/B10 50000 h (tambient 25°C), colour rendering index CRI > 96, chromaticity tolerance 2 SDCM (initial), rotation-symmetrical reflector with circular light distribution pattern, reflector pure aluminium 99,99% in MIRO-Silver®, segmented and faceted, 3D lens silicon to reduce the proportion of scattered light, die-cast aluminium, powder-coated, rotation angle, swivel angle +/- 25°, silver,