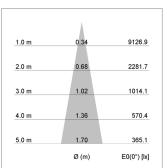

## LIGHT TECHNOLOGY

LED COB Light colour PearlWhite Luminous flux 1500 lm System power 15 W Luminaire Efficiency 100 lm/W Reflector Spot 20° Beam angle Controller On/Off

Swivel angle +/- 25°
Weight 0.69 kg
Protection rating . class IP 20 . II
Luminaire colour silver