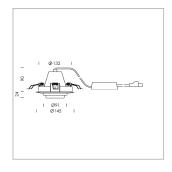

## LIGHT TECHNOLOGY

LED COB Light colour PearlWhite Luminous flux 1500 lm System power 15 W Luminaire Efficiency 100 lm/W Reflector Spot 20° Beam angle Controller On/Off

Swivel angle +/- 25°
Weight 0.69 kg
Protection rating . class IP 20 . II
Luminaire colour silver

## **OPTIONAL**

RAL-colours, NCS-colours (powder coating or wet spraying) on inquiry, surface alloys on inquiry, honeycomb louver

Recessed luminaire with LED, rated life of the LED L80/B10 50000 h (tambient 25°C), colour rendering index CRI > 90, chromaticity tolerance 2 SDCM (initial), rotation-symmetrical reflector with circular light distribution pattern, reflector pure aluminium 99,99% in MIRO-Silver®, segmented and faceted, 3D lens silicon to reduce the proportion of scattered light, die-cast aluminium, powder-coated, rotation angle, swivel angle +/- 25°, silver,