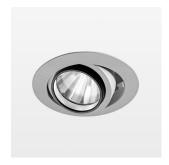

## LIGHT TECHNOLOGY

LED COB Light colour PearlWhite Luminous flux 1500 lm System power 15 W Luminaire Efficiency 100 lm/W Reflector Spot 20° Beam angle Controller On/Off

Swivel angle +/- 25°
Weight 0.69 kg
Protection rating . class IP 20 . II
Luminaire colour silver

## **OPTIONAL**

RAL-colours, NCS-colours (powder coating or wet spraying) on inquiry, surface alloys on inquiry, honeycomb louver

Recessed luminaire with LED, rated life of the LED L80/B10 50000 h (tambient 25°C), colour rendering index CRI > 90, chromaticity tolerance 2 SDCM (initial), rotation-symmetrical reflector with circular light distribution pattern, reflector pure aluminium 99,99% in MIRO-Silver®, segmented and faceted, 3D lens silicon to reduce the proportion of scattered light, die-cast aluminium, powder-coated, rotation angle, swivel angle +/- 25°, silver,