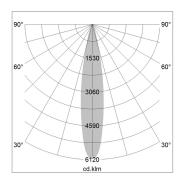

## LIGHT TECHNOLOGY

LED COB Light colour PearlWhite Luminous flux 1500 lm System power 15 W Luminaire Efficiency 100 lm/W Reflector Spot 20° Beam angle Controller On/Off

Swivel angle +/- 25°
Weight 0.69 kg
Protection rating . class IP 20 . II
Luminaire colour silver