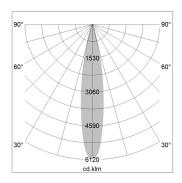

## LIGHT TECHNOLOGY

LED СОВ Light colour 835 Luminous flux 1830 lm System power 15 W Luminaire Efficiency 122 lm/W Reflector Spot 20° Beam angle On/Off Controller

Swivel angle +/- 25°
Weight 0.69 kg
Protection rating . class IP 20 . II
Luminaire colour silver