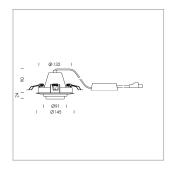

## LIGHT TECHNOLOGY

LED СОВ Light colour 835 Luminous flux 1830 lm System power 15 W Luminaire Efficiency 122 lm/W Reflector Spot 20° Beam angle On/Off Controller

Swivel angle +/- 25°
Weight 0.69 kg
Protection rating . class IP 20 . II
Luminaire colour silver

## **OPTIONAL**

RAL-colours, NCS-colours (powder coating or wet spraying) on inquiry, surface alloys on inquiry, honeycomb louver

Recessed luminaire with LED, rated life of the LED L80/B10 50000 h (tambient 25°C), colour rendering index CRI > 80, chromaticity tolerance 2 SDCM (initial), rotation-symmetrical reflector with circular light distribution pattern, reflector pure aluminium 99,99% in MIRO-Silver®, segmented and faceted, 3D lens silicon to reduce the proportion of scattered light, die-cast aluminium, powder-coated, rotation angle, swivel angle +/- 25°, silver,