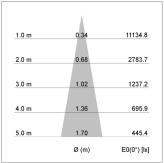

## LIGHT TECHNOLOGY

LED СОВ Light colour 835 Luminous flux 1830 lm System power 15 W Luminaire Efficiency 122 lm/W Reflector Spot 20° Beam angle On/Off Controller

Swivel angle +/- 25°
Weight 0.69 kg
Protection rating . class IP 20 . II
Luminaire colour silver