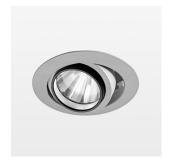

## **OPTIONAL**

RAL-colours, NCS-colours (powder coating or wet spraying) on inquiry, surface alloys on inquiry, honeycomb louver

Recessed luminaire with LED, rated life of the LED L80/B10 50000 h (tambient 25°C), colour rendering index CRI > 80, chromaticity tolerance 2 SDCM (initial), rotation-symmetrical reflector with circular light distribution pattern, reflector pure aluminium 99,99% in MIRO-Silver®, segmented and faceted, 3D lens silicon to reduce the proportion of scattered light, die-cast aluminium, powder-coated, rotation angle, swivel angle +/- 25°, silver,