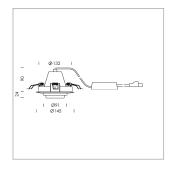

## LIGHT TECHNOLOGY

LED СОВ Light colour 830 Luminous flux 1810 lm System power 15 W Luminaire Efficiency 121 lm/W Reflector Spot 20° Beam angle On/Off Controller

Swivel angle +/- 25°
Weight 0.69 kg
Protection rating . class IP 20 . II
Luminaire colour silver

## **OPTIONAL**

RAL-colours, NCS-colours (powder coating or wet spraying) on inquiry, surface alloys on inquiry, honeycomb louver

Recessed luminaire with LED, rated life of the LED L80/B10 50000 h (tambient 25°C), colour rendering index CRI > 80, chromaticity tolerance 2 SDCM (initial), rotation-symmetrical reflector with circular light distribution pattern, reflector pure aluminium 99,99% in MIRO-Silver®, segmented and faceted, 3D lens silicon to reduce the proportion of scattered light, die-cast aluminium, powder-coated, rotation angle, swivel angle +/- 25°, silver,