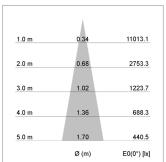

## LIGHT TECHNOLOGY

LED СОВ Light colour 830 Luminous flux 1810 lm System power 15 W Luminaire Efficiency 121 lm/W Reflector Spot 20° Beam angle On/Off Controller

Swivel angle +/- 25°
Weight 0.69 kg
Protection rating . class IP 20 . II
Luminaire colour silver