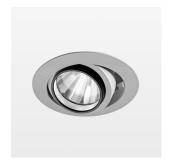

## **OPTIONAL**

RAL-colours, NCS-colours (powder coating or wet spraying) on inquiry, surface alloys on inquiry, honeycomb louver

Recessed luminaire with LED, rated life of the LED L80/B10 50000 h (tambient 25°C), colour rendering index CRI > 80, chromaticity tolerance 2 SDCM (initial), rotation-symmetrical reflector with circular light distribution pattern, reflector pure aluminium 99,99% in MIRO-Silver®, segmented and faceted, 3D lens silicon to reduce the proportion of scattered light, die-cast aluminium, powder-coated, rotation angle, swivel angle +/- 25°, silver,