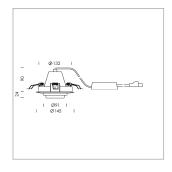

## LIGHT TECHNOLOGY

LED СОВ Light colour 927 Luminous flux 1400 lm System power 15 W Luminaire Efficiency 93 lm/W Reflector Spot 20° Beam angle On/Off Controller

Swivel angle +/- 25°
Weight 0.69 kg
Protection rating . class IP 20 . II
Luminaire colour silver

## **OPTIONAL**

RAL-colours, NCS-colours (powder coating or wet spraying) on inquiry, surface alloys on inquiry, honeycomb louver

Recessed luminaire with LED, rated life of the LED L80/B10 50000 h (tambient 25°C), colour rendering index CRI > 90, chromaticity tolerance 2 SDCM (initial), rotation-symmetrical reflector with circular light distribution pattern, reflector pure aluminium 99,99% in MIRO-Silver®, segmented and faceted, 3D lens silicon to reduce the proportion of scattered light, die-cast aluminium, powder-coated, rotation angle, swivel angle +/- 25°, silver,

Inclusiv fix connected driver unit, 220-240 V~ / 50-60 Hz, max. 36 luminaires per circuit (B16A fuse)

Note: All data are typical values. System features may change with product improvements due to technical advances. Errors excepted.