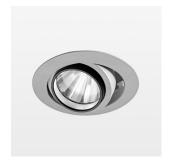

## LIGHT TECHNOLOGY

LED СОВ Light colour 927 Luminous flux 1400 lm System power 15 W Luminaire Efficiency 93 lm/W Reflector Spot 20° Beam angle On/Off Controller

Swivel angle +/- 25°
Weight 0.69 kg
Protection rating . class IP 20 . II
Luminaire colour silver

## **OPTIONAL**

RAL-colours, NCS-colours (powder coating or wet spraying) on inquiry, surface alloys on inquiry, honeycomb louver

Recessed luminaire with LED, rated life of the LED L80/B10 50000 h (tambient 25°C), colour rendering index CRI > 90, chromaticity tolerance 2 SDCM (initial), rotation-symmetrical reflector with circular light distribution pattern, reflector pure aluminium 99,99% in MIRO-Silver®, segmented and faceted, 3D lens silicon to reduce the proportion of scattered light, die-cast aluminium, powder-coated, rotation angle, swivel angle +/- 25°, silver,