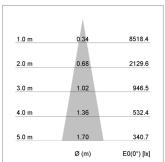

## LIGHT TECHNOLOGY

LED СОВ Light colour 927 Luminous flux 1400 lm System power 15 W Luminaire Efficiency 93 lm/W Reflector Spot 20° Beam angle On/Off Controller

Swivel angle +/- 25°
Weight 0.69 kg
Protection rating . class IP 20 . II
Luminaire colour silver