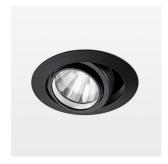

## LIGHT TECHNOLOGY

LED COB Light colour BeCool Luminous flux 1250 lm System power 15 W Luminaire Efficiency 83 lm/W Reflector Spot 20° Beam angle Controller On/Off

Swivel angle +/- 25°
Weight 0.69 kg
Protection rating . class IP 20 . II
Luminaire colour black

## **OPTIONAL**

RAL-colours, NCS-colours (powder coating or wet spraying) on inquiry, surface alloys on inquiry, honeycomb louver

Recessed luminaire with LED, rated life of the LED L80/B10 50000 h (tambient 25°C), colour rendering index CRI > 96, chromaticity tolerance 2 SDCM (initial), rotation-symmetrical reflector with circular light distribution pattern, reflector pure aluminium 99,99% in MIRO-Silver®, segmented and faceted, 3D lens silicon to reduce the proportion of scattered light, die-cast aluminium, powder-coated, rotation angle, swivel angle +/- 25°, black,