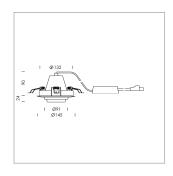

## LIGHT TECHNOLOGY

LED COB Light colour BeCool Luminous flux 1250 lm System power 15 W Luminaire Efficiency 83 lm/W Reflector Spot 20° Beam angle Controller On/Off

Swivel angle +/- 25°
Weight 0.69 kg
Protection rating . class IP 20 . II
Luminaire colour black

## **OPTIONAL**

RAL-colours, NCS-colours (powder coating or wet spraying) on inquiry, surface alloys on inquiry, honeycomb louver

Recessed luminaire with LED, rated life of the LED L80/B10 50000 h (tambient 25°C), colour rendering index CRI > 96, chromaticity tolerance 2 SDCM (initial), rotation-symmetrical reflector with circular light distribution pattern, reflector pure aluminium 99,99% in MIRO-Silver®, segmented and faceted, 3D lens silicon to reduce the proportion of scattered light, die-cast aluminium, powder-coated, rotation angle, swivel angle +/- 25°, black,

Inclusiv fix connected driver unit, 220-240 V~ / 50-60 Hz, max. 36 luminaires per circuit (B16A fuse)

Note: All data are typical values. System features may change with product improvements due to technical advances. Errors excepted.