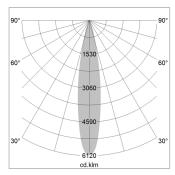

## LIGHT TECHNOLOGY

LED COB Light colour BeCool Luminous flux 1250 lm System power 15 W Luminaire Efficiency 83 lm/W Reflector Spot 20° Beam angle Controller On/Off

Swivel angle +/- 25°
Weight 0.69 kg
Protection rating . class IP 20 . II
Luminaire colour black