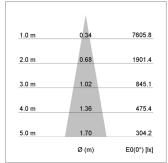

## LIGHT TECHNOLOGY

LED COB Light colour BeCool Luminous flux 1250 lm System power 15 W Luminaire Efficiency 83 lm/W Reflector Spot 20° Beam angle Controller On/Off

Swivel angle +/- 25°
Weight 0.69 kg
Protection rating . class IP 20 . II
Luminaire colour black