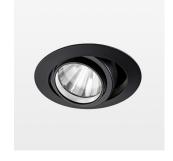

0.69 kg

IP 20. II

black

Recessed luminaire with LED, rated life of the LED L80/B10 50000 h (tambient 25°C), colour rendering index CRI > 90, chromaticity tolerance 2 SDCM (initial), rotation-symmetrical reflector with circular light distribution pattern, reflector pure aluminium 99,99% in MIRO-Silver®, segmented and faceted, 3D lens silicon to reduce the proportion of scattered light, die-cast aluminium, powder-coated, rotation angle, swivel angle +/- 25°, black,