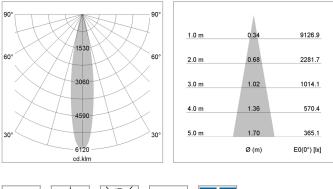

## LIGHT TECHNOLOGY

| LED                  | COB        |
|----------------------|------------|
| Light colour         | PearlWhite |
| Luminous flux        | 1500 lm    |
| System power         | 15 W       |
| Luminaire Efficiency | 100 lm/W   |
| Reflector            | Spot       |
| Beam angle           | 20°        |
| Controller           | On/Off     |