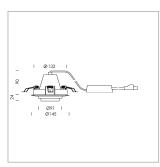

## LUMINAIRE

Swivel angle Weight Protection rating . class Luminaire colour

OPTIONAL

RAL-colours, NCS-colours (powder coating or wet spraying) on inquiry, surface alloys on inquiry, honeycomb louver

+/- 25°

0.69 kg

IP 20. II

black

Recessed luminaire with LED, rated life of the LED L80/B10 50000 h (tambient 25°C), colour rendering index CRI > 90, chromaticity tolerance 2 SDCM (initial), rotation-symmetrical reflector with circular light distribution pattern, reflector pure aluminium 99,99% in MIRO-Silver®, segmented and faceted, 3D lens silicon to reduce the proportion of scattered light, die-cast aluminium, powder-coated, rotation angle, swivel angle +/- 25°, black,