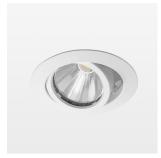

## LIGHT TECHNOLOGY

LED COB Light colour PearlWhite Luminous flux 1020 lm System power 15 W Luminaire Efficiency 68 lm/W Reflector NarrowSpot Beam angle 10° On/Off Controller

Swivel angle +/- 25°
Weight 0.69 kg
Protection rating . class IP 20 . II
Luminaire colour white

## **OPTIONAL**

RAL-colours, NCS-colours (powder coating or wet spraying) on inquiry, surface alloys on inquiry, honeycomb louver

Recessed luminaire with LED, rated life of the LED L80/B10 50000 h (tambient 25°C), colour rendering index CRI > 90, chromaticity tolerance 2 SDCM (initial), rotation-symmetrical reflector with circular light distribution pattern, reflector pure aluminium 99,99% in MIRO-Silver®, segmented and faceted, 3D lens silicon to reduce the proportion of scattered light, die-cast aluminium, powder-coated, rotation angle, swivel angle +/- 25°, white,