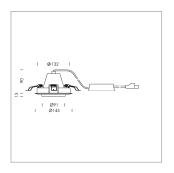

## LIGHT TECHNOLOGY

LED COB Light colour PearlWhite Luminous flux 1020 lm System power 15 W Luminaire Efficiency 68 lm/W Reflector NarrowSpot Beam angle 10° On/Off Controller

Swivel angle +/- 25°
Weight 0.69 kg
Protection rating . class IP 20 . II
Luminaire colour white

## **OPTIONAL**

RAL-colours, NCS-colours (powder coating or wet spraying) on inquiry, surface alloys on inquiry, honeycomb louver

Recessed luminaire with LED, rated life of the LED L80/B10 50000 h (tambient 25°C), colour rendering index CRI > 90, chromaticity tolerance 2 SDCM (initial), rotation-symmetrical reflector with circular light distribution pattern, reflector pure aluminium 99,99% in MIRO-Silver®, segmented and faceted, 3D lens silicon to reduce the proportion of scattered light, die-cast aluminium, powder-coated, rotation angle, swivel angle +/- 25°, white,