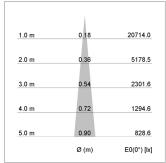

## LIGHT TECHNOLOGY

LED COB Light colour PearlWhite Luminous flux 1020 lm System power 15 W Luminaire Efficiency 68 lm/W Reflector NarrowSpot Beam angle 10° On/Off Controller

Swivel angle +/- 25°
Weight 0.69 kg
Protection rating . class IP 20 . II
Luminaire colour white