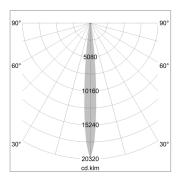

## LIGHT TECHNOLOGY

LED COB Light colour PearlWhite Luminous flux 1020 lm System power 15 W Luminaire Efficiency 68 lm/W Reflector NarrowSpot Beam angle 10° On/Off Controller

Swivel angle +/- 25°
Weight 0.69 kg
Protection rating . class IP 20 . II
Luminaire colour white