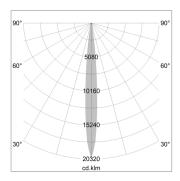

## LIGHT TECHNOLOGY

LED СОВ Light colour 835 Luminous flux 1240 lm 15 W System power Luminaire Efficiency 83 lm/W Reflector NarrowSpot Beam angle 10° On/Off Controller