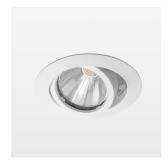

## Intara XR

Article number: 50860017

## **OPTIONAL**

RAL-colours, NCS-colours (powder coating or wet spraying) on inquiry, surface alloys on inquiry, honeycomb louver

Recessed luminaire with LED, rated life of the LED L80/B10 50000 h (tambient 25°C), colour rendering index CRI > 80, chromaticity tolerance 3 SDCM (initial), rotation-symmetrical reflector with circular light distribution pattern, reflector pure aluminium 99,99% in MIRO-Silver®, segmented and faceted, 3D lens silicon to reduce the proportion of scattered light, die-cast aluminium, powder-coated, rotation angle, swivel angle +/- 25°, white,