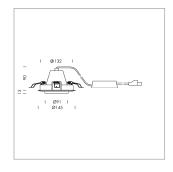

## **LUMINAIRE**

Swivel angle +/- 25°
Weight 0.69 kg
Protection rating . class IP 20 . II
Luminaire colour white

## **OPTIONAL**

RAL-colours, NCS-colours (powder coating or wet spraying) on inquiry, surface alloys on inquiry, honeycomb louver

Recessed luminaire with LED, rated life of the LED L80/B10 50000 h (tambient 25°C), colour rendering index CRI > 80, chromaticity tolerance 3 SDCM (initial), rotation-symmetrical reflector with circular light distribution pattern, reflector pure aluminium 99,99% in MIRO-Silver®, segmented and faceted, 3D lens silicon to reduce the proportion of scattered light, die-cast aluminium, powder-coated, rotation angle, swivel angle +/- 25°, white,