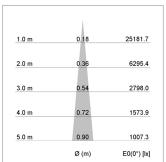

## LIGHT TECHNOLOGY

LED СОВ Light colour 835 Luminous flux 1240 lm 15 W System power Luminaire Efficiency 83 lm/W Reflector NarrowSpot Beam angle 10° On/Off Controller