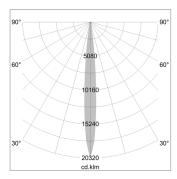

## LIGHT TECHNOLOGY

LED СОВ Light colour 830 Luminous flux 1200 lm System power 15 W Luminaire Efficiency 80 lm/W Reflector NarrowSpot Beam angle 10° On/Off Controller