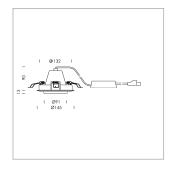

## **LUMINAIRE**

Swivel angle +/- 25°
Weight 0.69 kg
Protection rating . class IP 20 . II
Luminaire colour white

## **OPTIONAL**

RAL-colours, NCS-colours (powder coating or wet spraying) on inquiry, surface alloys on inquiry, honeycomb louver

Recessed luminaire with LED, rated life of the LED L80/B10 50000 h (tambient 25°C), colour rendering index CRI > 80, chromaticity tolerance 3 SDCM (initial), rotation-symmetrical reflector with circular light distribution pattern, reflector pure aluminium 99,99% in MIRO-Silver®, segmented and faceted, 3D lens silicon to reduce the proportion of scattered light, die-cast aluminium, powder-coated, rotation angle, swivel angle +/- 25°, white,