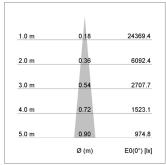

## LIGHT TECHNOLOGY

LED СОВ Light colour 830 Luminous flux 1200 lm System power 15 W Luminaire Efficiency 80 lm/W Reflector NarrowSpot Beam angle 10° On/Off Controller