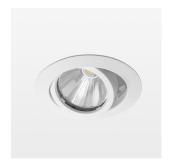

## Intara XR

Article number: 50860016

## **OPTIONAL**

RAL-colours, NCS-colours (powder coating or wet spraying) on inquiry, surface alloys on inquiry, honeycomb louver

Recessed luminaire with LED, rated life of the LED L80/B10 50000 h (tambient 25°C), colour rendering index CRI > 80, chromaticity tolerance 3 SDCM (initial), rotation-symmetrical reflector with circular light distribution pattern, reflector pure aluminium 99,99% in MIRO-Silver®, segmented and faceted, 3D lens silicon to reduce the proportion of scattered light, die-cast aluminium, powder-coated, rotation angle, swivel angle +/- 25°, white,