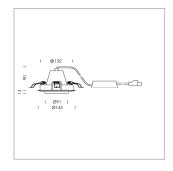

## **LUMINAIRE**

Swivel angle +/- 25°
Weight 0.69 kg
Protection rating . class IP 20 . II
Luminaire colour black

## **OPTIONAL**

RAL-colours, NCS-colours (powder coating or wet spraying) on inquiry, surface alloys on inquiry, honeycomb louver

Recessed luminaire with LED, rated life of the LED L80/B10 50000 h (tambient 25°C), colour rendering index CRI > 95, chromaticity tolerance 2 SDCM (initial), rotation-symmetrical reflector with circular light distribution pattern, reflector pure aluminium 99,99% in MIRO-Silver®, segmented and faceted, 3D lens silicon to reduce the proportion of scattered light, die-cast aluminium, powder-coated, rotation angle, swivel angle +/- 25°, black,