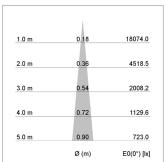

## LIGHT TECHNOLOGY

LED СОВ Light colour BeColor Luminous flux 890 lm 15 W System power Luminaire Efficiency 59 lm/W Reflector NarrowSpot Beam angle 10° On/Off Controller