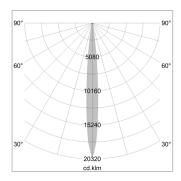

## LIGHT TECHNOLOGY

LED СОВ Light colour BeColor Luminous flux 890 lm 15 W System power Luminaire Efficiency 59 lm/W Reflector NarrowSpot Beam angle 10° On/Off Controller