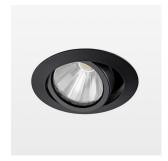

## **LUMINAIRE**

Swivel angle +/- 25°
Weight 0.69 kg
Protection rating . class IP 20 . II
Luminaire colour black

## **OPTIONAL**

RAL-colours, NCS-colours (powder coating or wet spraying) on inquiry, surface alloys on inquiry, honeycomb louver

Recessed luminaire with LED, rated life of the LED L80/B10 50000 h (tambient 25°C), colour rendering index CRI > 95, chromaticity tolerance 2 SDCM (initial), rotation-symmetrical reflector with circular light distribution pattern, reflector pure aluminium 99,99% in MIRO-Silver®, segmented and faceted, 3D lens silicon to reduce the proportion of scattered light, die-cast aluminium, powder-coated, rotation angle, swivel angle +/- 25°, black,