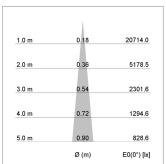

## LIGHT TECHNOLOGY

LED COB Light colour PearlWhite Luminous flux 1020 lm 15 W System power Luminaire Efficiency 68 lm/W Reflector NarrowSpot Beam angle 10° On/Off Controller

Swivel angle +/- 25°
Weight 0.69 kg
Protection rating . class IP 20 . II
Luminaire colour black