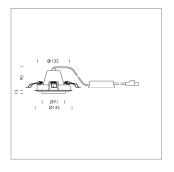

## LIGHT TECHNOLOGY

LED COB Light colour PearlWhite Luminous flux 1020 lm 15 W System power Luminaire Efficiency 68 lm/W Reflector NarrowSpot Beam angle 10° On/Off Controller

Swivel angle +/- 25°
Weight 0.69 kg
Protection rating . class IP 20 . II
Luminaire colour black

## **OPTIONAL**

RAL-colours, NCS-colours (powder coating or wet spraying) on inquiry, surface alloys on inquiry, honeycomb louver

Recessed luminaire with LED, rated life of the LED L80/B10 50000 h (tambient 25°C), colour rendering index CRI > 90, chromaticity tolerance 2 SDCM (initial), rotation-symmetrical reflector with circular light distribution pattern, reflector pure aluminium 99,99% in MIRO-Silver®, segmented and faceted, 3D lens silicon to reduce the proportion of scattered light, die-cast aluminium, powder-coated, rotation angle, swivel angle +/- 25°, black,

Inclusiv fix connected driver unit, 220-240 V~ / 50-60 Hz, max. 36 luminaires per circuit (B16A fuse)

Note: All data are typical values. System features may change with product improvements due to technical advances. Errors excepted.