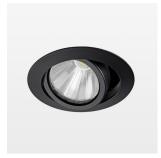

## LIGHT TECHNOLOGY

LED COB Light colour PearlWhite Luminous flux 1020 lm 15 W System power Luminaire Efficiency 68 lm/W Reflector NarrowSpot Beam angle 10° On/Off Controller

Swivel angle +/- 25°
Weight 0.69 kg
Protection rating . class IP 20 . II
Luminaire colour black

## **OPTIONAL**

RAL-colours, NCS-colours (powder coating or wet spraying) on inquiry, surface alloys on inquiry, honeycomb louver

Recessed luminaire with LED, rated life of the LED L80/B10 50000 h (tambient 25°C), colour rendering index CRI > 90, chromaticity tolerance 2 SDCM (initial), rotation-symmetrical reflector with circular light distribution pattern, reflector pure aluminium 99,99% in MIRO-Silver®, segmented and faceted, 3D lens silicon to reduce the proportion of scattered light, die-cast aluminium, powder-coated, rotation angle, swivel angle +/- 25°, black,