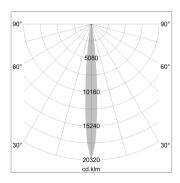

## LIGHT TECHNOLOGY

LED COB Light colour PearlWhite Luminous flux 1020 lm 15 W System power Luminaire Efficiency 68 lm/W Reflector NarrowSpot Beam angle 10° On/Off Controller

Swivel angle +/- 25°
Weight 0.69 kg
Protection rating . class IP 20 . II
Luminaire colour black