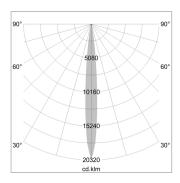

## LIGHT TECHNOLOGY

LED СОВ Light colour 840 Luminous flux 1280 lm 15 W System power Luminaire Efficiency 85 lm/W Reflector NarrowSpot Beam angle 10° On/Off Controller

Swivel angle +/- 25°
Weight 0.69 kg
Protection rating . class IP 20 . II
Luminaire colour black