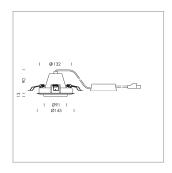

## LIGHT TECHNOLOGY

LED СОВ Light colour 840 Luminous flux 1280 lm 15 W System power Luminaire Efficiency 85 lm/W Reflector NarrowSpot Beam angle 10° On/Off Controller

Swivel angle +/- 25°
Weight 0.69 kg
Protection rating . class IP 20 . II
Luminaire colour black

## **OPTIONAL**

RAL-colours, NCS-colours (powder coating or wet spraying) on inquiry, surface alloys on inquiry, honeycomb louver

Recessed luminaire with LED, rated life of the LED L80/B10 50000 h (tambient 25°C), colour rendering index CRI > 80, chromaticity tolerance 3 SDCM (initial), rotation-symmetrical reflector with circular light distribution pattern, reflector pure aluminium 99,99% in MIRO-Silver®, segmented and faceted, 3D lens silicon to reduce the proportion of scattered light, die-cast aluminium, powder-coated, rotation angle, swivel angle +/- 25°, black,

Inclusiv fix connected driver unit, 220-240 V~ / 50-60 Hz, max. 36 luminaires per circuit (B16A fuse)

Note: All data are typical values. System features may change with product improvements due to technical advances. Errors excepted.