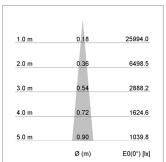

## LIGHT TECHNOLOGY

LED СОВ Light colour 840 Luminous flux 1280 lm 15 W System power Luminaire Efficiency 85 lm/W Reflector NarrowSpot Beam angle 10° On/Off Controller

Swivel angle +/- 25°
Weight 0.69 kg
Protection rating . class IP 20 . II
Luminaire colour black