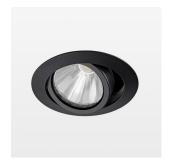

## LIGHT TECHNOLOGY

LED СОВ Light colour 840 Luminous flux 1280 lm 15 W System power Luminaire Efficiency 85 lm/W Reflector NarrowSpot Beam angle 10° On/Off Controller

Swivel angle +/- 25°
Weight 0.69 kg
Protection rating . class IP 20 . II
Luminaire colour black

## **OPTIONAL**

RAL-colours, NCS-colours (powder coating or wet spraying) on inquiry, surface alloys on inquiry, honeycomb louver

Recessed luminaire with LED, rated life of the LED L80/B10 50000 h (tambient 25°C), colour rendering index CRI > 80, chromaticity tolerance 3 SDCM (initial), rotation-symmetrical reflector with circular light distribution pattern, reflector pure aluminium 99,99% in MIRO-Silver®, segmented and faceted, 3D lens silicon to reduce the proportion of scattered light, die-cast aluminium, powder-coated, rotation angle, swivel angle +/- 25°, black,