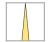

## LIGHT TECHNOLOGY

LED СОВ Light colour 840 Luminous flux 1280 lm 15 W System power Luminaire Efficiency 85 lm/W Reflector NarrowSpot Beam angle 10° On/Off Controller

Swivel angle +/- 25°
Weight 0.69 kg
Protection rating . class IP 20 . II
Luminaire colour black

## **OPTIONAL**

RAL-colours, NCS-colours (powder coating or wet spraying) on inquiry, surface alloys on inquiry, honeycomb louver

Recessed luminaire with LED, rated life of the LED L80/B10 50000 h (tambient 25°C), colour rendering index CRI > 80, chromaticity tolerance 3 SDCM (initial), rotation-symmetrical reflector with circular light distribution pattern, reflector pure aluminium 99,99% in MIRO-Silver®, segmented and faceted, 3D lens silicon to reduce the proportion of scattered light, die-cast aluminium, powder-coated, rotation angle, swivel angle +/- 25°, black,