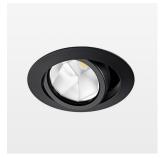

## Intara XR

Article number: 50900044

## LIGHT TECHNOLOGY

LED СОВ Light colour 830 Luminous flux 4000 lm System power 34 W Luminaire Efficiency 118 lm/W Reflector OvalBasic 60° x 40° Beam angle On/Off Controller

Swivel angle +/- 25°
Weight 0.69 kg
Protection rating . class IP 20 . II
Luminaire colour black