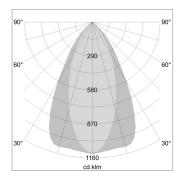

## LIGHT TECHNOLOGY

LED СОВ Light colour 830 Luminous flux 4000 lm System power 34 W Luminaire Efficiency 118 lm/W Reflector OvalBasic 60° x 40° Beam angle On/Off Controller

Swivel angle +/- 25°
Weight 0.69 kg
Protection rating . class IP 20 . II
Luminaire colour black

## **OPTIONAL**

RAL-colours, NCS-colours (powder coating or wet spraying) on inquiry, surface alloys on inquiry, honeycomb louver

Recessed luminaire with LED, rated life of the LED L80/B10 50000 h (tambient 25°C), colour rendering index CRI > 80, chromaticity tolerance 2 SDCM (initial), reflector with oval light distribution pattern, reflector pure aluminium 99,99% in MIRO-Silver®, segmented, die-cast aluminium, powdercoated, rotation angle, swivel angle +/- 25°, black,