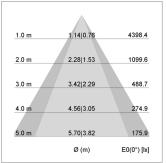

## LIGHT TECHNOLOGY

LED СОВ Light colour 830 Luminous flux 4000 lm System power 34 W Luminaire Efficiency 118 lm/W Reflector OvalBasic 60° x 40° Beam angle On/Off Controller

Swivel angle +/- 25°
Weight 0.69 kg
Protection rating . class IP 20 . II
Luminaire colour black