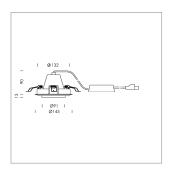

## LIGHT TECHNOLOGY

LED СОВ Light colour 830 Luminous flux 4000 lm System power 34 W Luminaire Efficiency 118 lm/W Reflector OvalBasic 60° x 40° Beam angle On/Off Controller

Swivel angle +/- 25°
Weight 0.69 kg
Protection rating . class IP 20 . II
Luminaire colour black

## **OPTIONAL**

RAL-colours, NCS-colours (powder coating or wet spraying) on inquiry, surface alloys on inquiry, honeycomb louver

Recessed luminaire with LED, rated life of the LED L80/B10 50000 h (tambient 25°C), colour rendering index CRI > 80, chromaticity tolerance 2 SDCM (initial), reflector with oval light distribution pattern, reflector pure aluminium 99,99% in MIRO-Silver®, segmented, die-cast aluminium, powdercoated, rotation angle, swivel angle +/- 25°, black,

Inclusiv fix connected driver unit, 220-240 V~ / 50-60 Hz, max. 21 luminaires per circuit (B16A fuse)

Note: All data are typical values. System features may change with product improvements due to technical advances. Errors excepted.