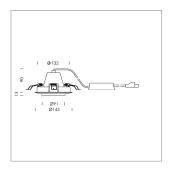

## LIGHT TECHNOLOGY

LED СОВ Light colour 840 Luminous flux 4140 lm System power 34 W Luminaire Efficiency 122 lm/W Reflector OvalBasic 60° x 40° Beam angle On/Off Controller

Swivel angle +/- 25°
Weight 0.69 kg
Protection rating . class IP 20 . II
Luminaire colour silver

## **OPTIONAL**

RAL-colours, NCS-colours (powder coating or wet spraying) on inquiry, surface alloys on inquiry, honeycomb louver

Recessed luminaire with LED, rated life of the LED L80/B10 50000 h (tambient 25°C), colour rendering index CRI > 80, chromaticity tolerance 2 SDCM (initial), reflector with oval light distribution pattern, reflector pure aluminium 99,99% in MIRO-Silver®, segmented, die-cast aluminium, powdercoated, rotation angle, swivel angle +/- 25°, silver,