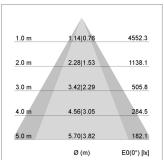

## LIGHT TECHNOLOGY

LED СОВ Light colour 840 Luminous flux 4140 lm System power 34 W Luminaire Efficiency 122 lm/W Reflector OvalBasic 60° x 40° Beam angle On/Off Controller

Swivel angle +/- 25°
Weight 0.69 kg
Protection rating . class IP 20 . II
Luminaire colour silver