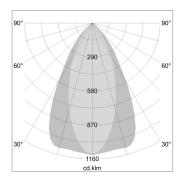

## LIGHT TECHNOLOGY

LED СОВ Light colour 840 Luminous flux 4140 lm System power 34 W Luminaire Efficiency 122 lm/W Reflector OvalBasic 60° x 40° Beam angle On/Off Controller

Swivel angle +/- 25°
Weight 0.69 kg
Protection rating . class IP 20 . II
Luminaire colour silver