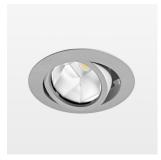

## LIGHT TECHNOLOGY

LED СОВ Light colour 840 Luminous flux 4140 lm System power 34 W Luminaire Efficiency 122 lm/W Reflector OvalBasic 60° x 40° Beam angle On/Off Controller

Swivel angle +/- 25°
Weight 0.69 kg
Protection rating . class IP 20 . II
Luminaire colour silver

## **OPTIONAL**

RAL-colours, NCS-colours (powder coating or wet spraying) on inquiry, surface alloys on inquiry, honeycomb louver

Recessed luminaire with LED, rated life of the LED L80/B10 50000 h (tambient 25°C), colour rendering index CRI > 80, chromaticity tolerance 2 SDCM (initial), reflector with oval light distribution pattern, reflector pure aluminium 99,99% in MIRO-Silver®, segmented, die-cast aluminium, powdercoated, rotation angle, swivel angle +/- 25°, silver,