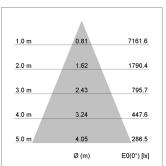

g
Protection rating . class IP 20 . II
Luminaire colour white

## **OPTIONAL**

RAL-colours, NCS-colours (powder coating or wet spraying) on inquiry, surface alloys on inquiry, honeycomb louver





Recessed luminaire with LED, rated life of the LED L80/B10 50000 h (tambient 25°C), colour rendering index CRI > 80, chromaticity tolerance 2 SDCM (initial), reflector with circular light distribution pattern, reflector pure aluminium 99,99% in MIRO-Silver®, segmented and faceted, die-cast aluminium, powder-coated, rotation angle, swivel angle +/- 25°, white,

Inclusiv fix connected driver unit, 220-240 V~ / 50-60 Hz, max. 21 luminaires per circuit (B16A fuse)

Note: All data are typical values. System features may change with product improvements due to technical advances. Errors excepted.