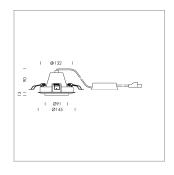

## LIGHT TECHNOLOGY

LED СОВ Light colour 840 Luminous flux 4070 lm System power 34 W Luminaire Efficiency 120 lm/W Reflector Flood Beam angle 40° On/Off Controller

Swivel angle +/- 25°
Weight 0.69 kg
Protection rating . class IP 20 . II
Luminaire colour white

## **OPTIONAL**

RAL-colours, NCS-colours (powder coating or wet spraying) on inquiry, surface alloys on inquiry, honeycomb louver

Recessed luminaire with LED, rated life of the LED L80/B10 50000 h (tambient 25°C), colour rendering index CRI > 80, chromaticity tolerance 2 SDCM (initial), reflector with circular light distribution pattern, reflector pure aluminium 99,99% in MIRO-Silver®, segmented and faceted, die-cast aluminium, powder-coated, rotation angle, swivel angle +/- 25°, white,

Inclusiv fix connected driver unit, 220-240 V~ / 50-60 Hz, max. 21 luminaires per circuit (B16A fuse)

Note: All data are typical values. System features may change with product improvements due to technical advances. Errors excepted.