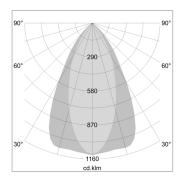

## LIGHT TECHNOLOGY

LED СОВ Light colour 927 Luminous flux 3100 lm System power 34 W Luminaire Efficiency 91 lm/W Reflector OvalBasic 60° x 40° Beam angle On/Off Controller

Swivel angle +/- 25°
Weight 0.69 kg
Protection rating . class IP 20 . II
Luminaire colour black