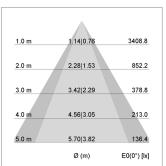

## LIGHT TECHNOLOGY

LED СОВ Light colour 927 Luminous flux 3100 lm System power 34 W Luminaire Efficiency 91 lm/W Reflector OvalBasic 60° x 40° Beam angle On/Off Controller

Swivel angle +/- 25°
Weight 0.69 kg
Protection rating . class IP 20 . II
Luminaire colour black