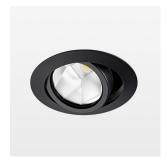

## LIGHT TECHNOLOGY

LED СОВ Light colour 927 Luminous flux 3100 lm System power 34 W Luminaire Efficiency 91 lm/W Reflector OvalBasic 60° x 40° Beam angle On/Off Controller

Swivel angle +/- 25°
Weight 0.69 kg
Protection rating . class IP 20 . II
Luminaire colour black

## **OPTIONAL**

RAL-colours, NCS-colours (powder coating or wet spraying) on inquiry, surface alloys on inquiry, honeycomb louver

Recessed luminaire with LED, rated life of the LED L80/B10 50000 h (tambient 25°C), colour rendering index CRI > 90, chromaticity tolerance 2 SDCM (initial), reflector with oval light distribution pattern, reflector pure aluminium 99,99% in MIRO-Silver®, segmented, die-cast aluminium, powdercoated, rotation angle, swivel angle +/- 25°, black,