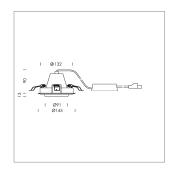

## LIGHT TECHNOLOGY

LED СОВ Light colour 927 Luminous flux 3100 lm System power 34 W Luminaire Efficiency 91 lm/W Reflector OvalBasic 60° x 40° Beam angle On/Off Controller

Swivel angle +/- 25°
Weight 0.69 kg
Protection rating . class IP 20 . II
Luminaire colour black

## **OPTIONAL**

RAL-colours, NCS-colours (powder coating or wet spraying) on inquiry, surface alloys on inquiry, honeycomb louver

Recessed luminaire with LED, rated life of the LED L80/B10 50000 h (tambient 25°C), colour rendering index CRI > 90, chromaticity tolerance 2 SDCM (initial), reflector with oval light distribution pattern, reflector pure aluminium 99,99% in MIRO-Silver®, segmented, die-cast aluminium, powdercoated, rotation angle, swivel angle +/- 25°, black,

Inclusiv fix connected driver unit, 220-240 V~ / 50-60 Hz, max. 21 luminaires per circuit (B16A fuse)

Note: All data are typical values. System features may change with product improvements due to technical advances. Errors excepted.