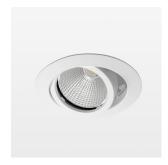

## Intara XR

Article number: 50890040

## **OPTIONAL**

RAL-colours, NCS-colours (powder coating or wet spraying) on inquiry, surface alloys on inquiry, honeycomb louver

Recessed luminaire with LED, rated life of the LED L80/B10 50000 h (tambient 25°C), colour rendering index CRI > 90, chromaticity tolerance 2 SDCM (initial), reflector with circular light distribution pattern, reflector pure aluminium 99,99% in MIRO-Silver®, segmented and faceted, die-cast aluminium, powder-coated, rotation angle, swivel angle +/- 25°, white,