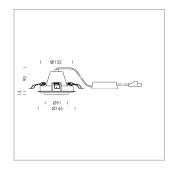

## **LUMINAIRE**

Swivel angle +/- 25°
Weight 0.69 kg
Protection rating . class IP 20 . II
Luminaire colour white

## **OPTIONAL**

RAL-colours, NCS-colours (powder coating or wet spraying) on inquiry, surface alloys on inquiry, honeycomb louver

Recessed luminaire with LED, rated life of the LED L80/B10 50000 h (tambient 25°C), colour rendering index CRI > 90, chromaticity tolerance 2 SDCM (initial), reflector with circular light distribution pattern, reflector pure aluminium 99,99% in MIRO-Silver®, segmented and faceted, die-cast aluminium, powder-coated, rotation angle, swivel angle +/- 25°, white,