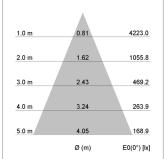

## LIGHT TECHNOLOGY

LED COB Light colour PearlWhite Luminous flux 2400 lm 23 W System power Luminaire Efficiency 104 lm/W Reflector Flood Beam angle 40° On/Off Controller