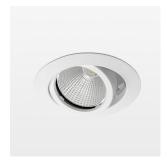

## LIGHT TECHNOLOGY

LED СОВ Light colour 927 Luminous flux 2170 lm 23 W System power Luminaire Efficiency 94 lm/W Reflector Medium Beam angle 24° On/Off Controller

Swivel angle +/- 25°
Weight 0.69 kg
Protection rating . class IP 20 . II
Luminaire colour white

## **OPTIONAL**

RAL-colours, NCS-colours (powder coating or wet spraying) on inquiry, surface alloys on inquiry, honeycomb louver

Recessed luminaire with LED, rated life of the LED L80/B10 50000 h (tambient 25°C), colour rendering index CRI > 90, chromaticity tolerance 2 SDCM (initial), reflector with circular light distribution pattern, reflector pure aluminium 99,99% in MIRO-Silver®, segmented and faceted, 3D lens silicon to reduce the proportion of scattered light, die-cast aluminium, powder-coated, rotation angle, swivel angle +/-  $25^{\circ}$ , white,