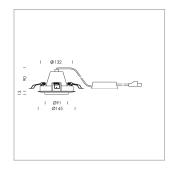

## LIGHT TECHNOLOGY

LED СОВ Light colour 927 Luminous flux 2170 lm 23 W System power Luminaire Efficiency 94 lm/W Reflector Medium Beam angle 24° On/Off Controller

Swivel angle +/- 25°
Weight 0.69 kg
Protection rating . class IP 20 . II
Luminaire colour white

## **OPTIONAL**

RAL-colours, NCS-colours (powder coating or wet spraying) on inquiry, surface alloys on inquiry, honeycomb louver

Recessed luminaire with LED, rated life of the LED L80/B10 50000 h (tambient 25°C), colour rendering index CRI > 90, chromaticity tolerance 2 SDCM (initial), reflector with circular light distribution pattern, reflector pure aluminium 99,99% in MIRO-Silver®, segmented and faceted, 3D lens silicon to reduce the proportion of scattered light, die-cast aluminium, powder-coated, rotation angle, swivel angle +/-  $25^{\circ}$ , white,