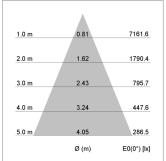

## LIGHT TECHNOLOGY

LED СОВ Light colour 840 Luminous flux 4070 lm System power 34 W Luminaire Efficiency 120 lm/W Reflector Flood Beam angle 40° On/Off Controller

Swivel angle +/- 25°
Weight 0.69 kg
Protection rating . class IP 20 . II
Luminaire colour black