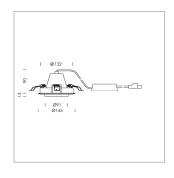

## LIGHT TECHNOLOGY

LED СОВ Light colour 840 Luminous flux 4070 lm System power 34 W Luminaire Efficiency 120 lm/W Reflector Flood Beam angle 40° On/Off Controller

Swivel angle +/- 25°
Weight 0.69 kg
Protection rating . class IP 20 . II
Luminaire colour black

## **OPTIONAL**

RAL-colours, NCS-colours (powder coating or wet spraying) on inquiry, surface alloys on inquiry, honeycomb louver

Recessed luminaire with LED, rated life of the LED L80/B10 50000 h (tambient 25°C), colour rendering index CRI > 80, chromaticity tolerance 2 SDCM (initial), reflector with circular light distribution pattern, reflector pure aluminium 99,99% in MIRO-Silver®, segmented and faceted, die-cast aluminium, powder-coated, rotation angle, swivel angle +/- 25°, black,