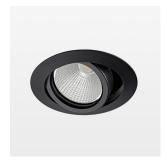

## LIGHT TECHNOLOGY

LED СОВ Light colour 840 Luminous flux 4070 lm System power 34 W Luminaire Efficiency 120 lm/W Reflector Flood Beam angle 40° On/Off Controller

Swivel angle +/- 25°
Weight 0.69 kg
Protection rating . class IP 20 . II
Luminaire colour black

## **OPTIONAL**

RAL-colours, NCS-colours (powder coating or wet spraying) on inquiry, surface alloys on inquiry, honeycomb louver

Recessed luminaire with LED, rated life of the LED L80/B10 50000 h (tambient 25°C), colour rendering index CRI > 80, chromaticity tolerance 2 SDCM (initial), reflector with circular light distribution pattern, reflector pure aluminium 99,99% in MIRO-Silver®, segmented and faceted, die-cast aluminium, powder-coated, rotation angle, swivel angle +/- 25°, black,