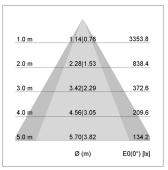

## LIGHT TECHNOLOGY

LED СОВ Light colour 840 Luminous flux 3050 lm 23 W System power Luminaire Efficiency 133 lm/W Reflector OvalBasic 60° x 40° Beam angle On/Off Controller

Swivel angle +/- 25°
Weight 0.69 kg
Protection rating . class IP 20 . II
Luminaire colour white