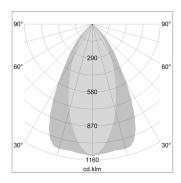

## LIGHT TECHNOLOGY

LED СОВ Light colour 840 Luminous flux 3050 lm 23 W System power Luminaire Efficiency 133 lm/W Reflector OvalBasic 60° x 40° Beam angle On/Off Controller

Swivel angle +/- 25°
Weight 0.69 kg
Protection rating . class IP 20 . II
Luminaire colour white