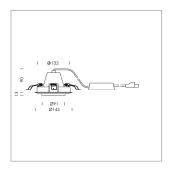

## LIGHT TECHNOLOGY

LED СОВ Light colour 840 Luminous flux 3050 lm 23 W System power Luminaire Efficiency 133 lm/W Reflector OvalBasic 60° x 40° Beam angle On/Off Controller

Swivel angle +/- 25°
Weight 0.69 kg
Protection rating . class IP 20 . II
Luminaire colour white

## **OPTIONAL**

RAL-colours, NCS-colours (powder coating or wet spraying) on inquiry, surface alloys on inquiry, honeycomb louver

Recessed luminaire with LED, rated life of the LED L80/B10 50000 h (tambient 25°C), colour rendering index CRI > 80, chromaticity tolerance 2 SDCM (initial), reflector with oval light distribution pattern, reflector pure aluminium 99,99% in MIRO-Silver®, segmented, die-cast aluminium, powdercoated, rotation angle, swivel angle +/- 25°, white,