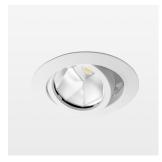

## LIGHT TECHNOLOGY

LED СОВ Light colour 840 Luminous flux 3050 lm 23 W System power Luminaire Efficiency 133 lm/W Reflector OvalBasic 60° x 40° Beam angle On/Off Controller

Swivel angle +/- 25°
Weight 0.69 kg
Protection rating . class IP 20 . II
Luminaire colour white

## **OPTIONAL**

RAL-colours, NCS-colours (powder coating or wet spraying) on inquiry, surface alloys on inquiry, honeycomb louver

Recessed luminaire with LED, rated life of the LED L80/B10 50000 h (tambient 25°C), colour rendering index CRI > 80, chromaticity tolerance 2 SDCM (initial), reflector with oval light distribution pattern, reflector pure aluminium 99,99% in MIRO-Silver®, segmented, die-cast aluminium, powdercoated, rotation angle, swivel angle +/- 25°, white,