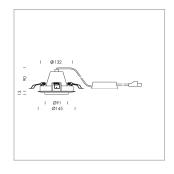

## Intara XR

Article number: 50900024

## LIGHT TECHNOLOGY

СОВ LED Light colour 835 Luminous flux 2980 lm 23 W System power Luminaire Efficiency 130 lm/W Reflector OvalBasic 60° x 40° Beam angle On/Off Controller

Swivel angle +/- 25°
Weight 0.69 kg
Protection rating . class IP 20 . II
Luminaire colour black

## **OPTIONAL**

RAL-colours, NCS-colours (powder coating or wet spraying) on inquiry, surface alloys on inquiry, honeycomb louver

Recessed luminaire with LED, rated life of the LED L80/B10 50000 h (tambient 25°C), colour rendering index CRI > 80, chromaticity tolerance 2 SDCM (initial), reflector with oval light distribution pattern, reflector pure aluminium 99,99% in MIRO-Silver®, segmented, die-cast aluminium, powdercoated, rotation angle, swivel angle +/- 25°, black,