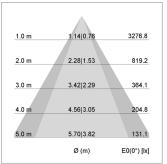

## LIGHT TECHNOLOGY

СОВ LED Light colour 835 Luminous flux 2980 lm 23 W System power Luminaire Efficiency 130 lm/W Reflector OvalBasic 60° x 40° Beam angle On/Off Controller

Swivel angle +/- 25°
Weight 0.69 kg
Protection rating . class IP 20 . II
Luminaire colour black