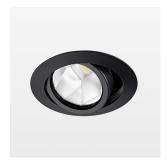

## Intara XR

Article number: 50900024

## LIGHT TECHNOLOGY

СОВ LED Light colour 835 Luminous flux 2980 lm 23 W System power Luminaire Efficiency 130 lm/W Reflector OvalBasic 60° x 40° Beam angle On/Off Controller

Swivel angle +/- 25°
Weight 0.69 kg
Protection rating . class IP 20 . II
Luminaire colour black

## **OPTIONAL**

RAL-colours, NCS-colours (powder coating or wet spraying) on inquiry, surface alloys on inquiry, honeycomb louver

Recessed luminaire with LED, rated life of the LED L80/B10 50000 h (tambient 25°C), colour rendering index CRI > 80, chromaticity tolerance 2 SDCM (initial), reflector with oval light distribution pattern, reflector pure aluminium 99,99% in MIRO-Silver®, segmented, die-cast aluminium, powdercoated, rotation angle, swivel angle +/- 25°, black,