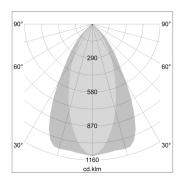

## LIGHT TECHNOLOGY

СОВ LED Light colour 835 Luminous flux 2980 lm 23 W System power Luminaire Efficiency 130 lm/W Reflector OvalBasic 60° x 40° Beam angle On/Off Controller

Swivel angle +/- 25°
Weight 0.69 kg
Protection rating . class IP 20 . II
Luminaire colour black