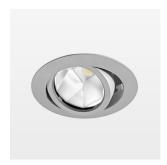

## LIGHT TECHNOLOGY

LED COB Light colour BeColor Luminous flux 1270 lm 15 W System power Luminaire Efficiency 85 lm/W Reflector OvalBasic 60° x 40° Beam angle On/Off Controller

Swivel angle +/- 25°
Weight 0.69 kg
Protection rating . class IP 20 . II
Luminaire colour silver

## **OPTIONAL**

RAL-colours, NCS-colours (powder coating or wet spraying) on inquiry, surface alloys on inquiry, honeycomb louver

Recessed luminaire with LED, rated life of the LED L80/B10 50000 h (tambient 25°C), colour rendering index CRI > 96, chromaticity tolerance 2 SDCM (initial), reflector with oval light distribution pattern, reflector pure aluminium 99,99% in MIRO-Silver®, segmented, die-cast aluminium, powdercoated, rotation angle, swivel angle +/- 25°, silver,