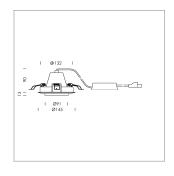

## LIGHT TECHNOLOGY

LED COB Light colour BeColor Luminous flux 1270 lm 15 W System power Luminaire Efficiency 85 lm/W Reflector OvalBasic 60° x 40° Beam angle On/Off Controller

Swivel angle +/- 25°
Weight 0.69 kg
Protection rating . class IP 20 . II
Luminaire colour silver

## **OPTIONAL**

RAL-colours, NCS-colours (powder coating or wet spraying) on inquiry, surface alloys on inquiry, honeycomb louver

Recessed luminaire with LED, rated life of the LED L80/B10 50000 h (tambient 25°C), colour rendering index CRI > 96, chromaticity tolerance 2 SDCM (initial), reflector with oval light distribution pattern, reflector pure aluminium 99,99% in MIRO-Silver®, segmented, die-cast aluminium, powdercoated, rotation angle, swivel angle +/- 25°, silver,