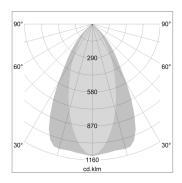

## LIGHT TECHNOLOGY

LED COB Light colour BeColor Luminous flux 1270 lm 15 W System power Luminaire Efficiency 85 lm/W Reflector OvalBasic 60° x 40° Beam angle On/Off Controller

Swivel angle +/- 25°
Weight 0.69 kg
Protection rating . class IP 20 . II
Luminaire colour silver