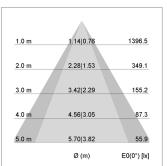

## LIGHT TECHNOLOGY

LED COB Light colour BeColor Luminous flux 1270 lm 15 W System power Luminaire Efficiency 85 lm/W Reflector OvalBasic 60° x 40° Beam angle On/Off Controller

Swivel angle +/- 25°
Weight 0.69 kg
Protection rating . class IP 20 . II
Luminaire colour silver