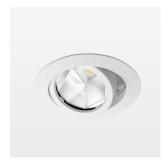

## Intara XR

Article number: 50900018

## LIGHT TECHNOLOGY

LED СОВ Light colour 840 Luminous flux 1950 lm System power 15 W Luminaire Efficiency 130 lm/W Reflector OvalBasic 60° x 40° Beam angle On/Off Controller

Swivel angle +/- 25°
Weight 0.69 kg
Protection rating . class IP 20 . II
Luminaire colour white