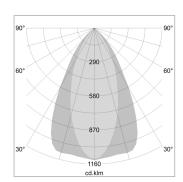

## LIGHT TECHNOLOGY

LED СОВ Light colour 840 Luminous flux 1950 lm System power 15 W Luminaire Efficiency 130 lm/W Reflector OvalBasic 60° x 40° Beam angle On/Off Controller

Swivel angle +/- 25°
Weight 0.69 kg
Protection rating . class IP 20 . II
Luminaire colour white