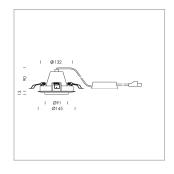

## Intara XR

Article number: 50900018

## LIGHT TECHNOLOGY

LED СОВ Light colour 840 Luminous flux 1950 lm System power 15 W Luminaire Efficiency 130 lm/W Reflector OvalBasic 60° x 40° Beam angle On/Off Controller

Swivel angle +/- 25°
Weight 0.69 kg
Protection rating . class IP 20 . II
Luminaire colour white

## **OPTIONAL**

RAL-colours, NCS-colours (powder coating or wet spraying) on inquiry, surface alloys on inquiry, honeycomb louver

Recessed luminaire with LED, rated life of the LED L80/B10 50000 h (tambient 25°C), colour rendering index CRI > 80, chromaticity tolerance 2 SDCM (initial), reflector with oval light distribution pattern, reflector pure aluminium 99,99% in MIRO-Silver®, segmented, die-cast aluminium, powdercoated, rotation angle, swivel angle +/- 25°, white,