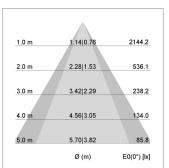

## LIGHT TECHNOLOGY

LED СОВ Light colour 840 Luminous flux 1950 lm System power 15 W Luminaire Efficiency 130 lm/W Reflector OvalBasic 60° x 40° Beam angle On/Off Controller

Swivel angle +/- 25°
Weight 0.69 kg
Protection rating . class IP 20 . II
Luminaire colour white