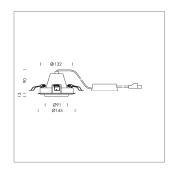

## LIGHT TECHNOLOGY

LED COB Light colour PearlWhite Luminous flux 3280 lm 34 W System power Luminaire Efficiency 96 lm/W Reflector OvalBasic 60° x 40° Beam angle On/Off Controller

Swivel angle +/- 25°
Weight 0.69 kg
Protection rating . class IP 20 . II
Luminaire colour black

## **OPTIONAL**

RAL-colours, NCS-colours (powder coating or wet spraying) on inquiry, surface alloys on inquiry, honeycomb louver

Recessed luminaire with LED, rated life of the LED L80/B10 50000 h (tambient 25°C), colour rendering index CRI > 90, chromaticity tolerance 2 SDCM (initial), reflector with oval light distribution pattern, reflector pure aluminium 99,99% in MIRO-Silver®, segmented, die-cast aluminium, powdercoated, rotation angle, swivel angle +/- 25°, black,

Inclusiv fix connected driver unit, 220-240 V~ / 50-60 Hz, max. 21 luminaires per circuit (B16A fuse)

Note: All data are typical values. System features may change with product improvements due to technical advances. Errors excepted.