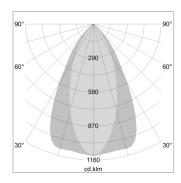

## LIGHT TECHNOLOGY

LED COB Light colour PearlWhite Luminous flux 3280 lm 34 W System power Luminaire Efficiency 96 lm/W Reflector OvalBasic 60° x 40° Beam angle On/Off Controller

Swivel angle +/- 25°
Weight 0.69 kg
Protection rating . class IP 20 . II
Luminaire colour black