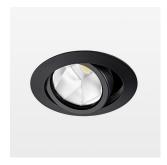

## LIGHT TECHNOLOGY

LED COB Light colour PearlWhite Luminous flux 3280 lm 34 W System power Luminaire Efficiency 96 lm/W Reflector OvalBasic 60° x 40° Beam angle On/Off Controller

Swivel angle +/- 25°
Weight 0.69 kg
Protection rating . class IP 20 . II
Luminaire colour black

## **OPTIONAL**

RAL-colours, NCS-colours (powder coating or wet spraying) on inquiry, surface alloys on inquiry, honeycomb louver

Recessed luminaire with LED, rated life of the LED L80/B10 50000 h (tambient 25°C), colour rendering index CRI > 90, chromaticity tolerance 2 SDCM (initial), reflector with oval light distribution pattern, reflector pure aluminium 99,99% in MIRO-Silver®, segmented, die-cast aluminium, powdercoated, rotation angle, swivel angle +/- 25°, black,