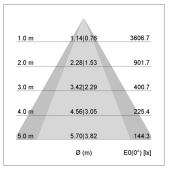

## LIGHT TECHNOLOGY

LED COB Light colour PearlWhite Luminous flux 3280 lm 34 W System power Luminaire Efficiency 96 lm/W Reflector OvalBasic 60° x 40° Beam angle On/Off Controller

Swivel angle +/- 25°
Weight 0.69 kg
Protection rating . class IP 20 . II
Luminaire colour black