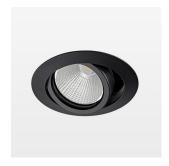

## **LUMINAIRE**

Swivel angle +/- 25°
Weight 0.69 kg
Protection rating . class IP 20 . II
Luminaire colour black

## **OPTIONAL**

RAL-colours, NCS-colours (powder coating or wet spraying) on inquiry, surface alloys on inquiry, honeycomb louver

Recessed luminaire with LED, rated life of the LED L80/B10 50000 h (tambient 25°C), colour rendering index CRI > 80, chromaticity tolerance 2 SDCM (initial), reflector with circular light distribution pattern, reflector pure aluminium 99,99% in MIRO-Silver®, segmented and faceted, 3D lens silicon to reduce the proportion of scattered light, die-cast aluminium, powder-coated, rotation angle, swivel angle +/- 25°, black,