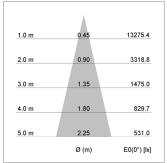

## LIGHT TECHNOLOGY

LED СОВ Light colour 835 Luminous flux 3830 lm System power 34 W Luminaire Efficiency 116 lm/W Reflector Medium Beam angle 24° On/Off Controller