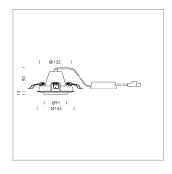

## **LUMINAIRE**

Swivel angle +/- 25°
Weight 0.69 kg
Protection rating . class IP 20 . II
Luminaire colour black

## **OPTIONAL**

RAL-colours, NCS-colours (powder coating or wet spraying) on inquiry, surface alloys on inquiry, honeycomb louver

Recessed luminaire with LED, rated life of the LED L80/B10 50000 h (tambient 25°C), colour rendering index CRI > 80, chromaticity tolerance 2 SDCM (initial), reflector with circular light distribution pattern, reflector pure aluminium 99,99% in MIRO-Silver®, segmented and faceted, 3D lens silicon to reduce the proportion of scattered light, die-cast aluminium, powder-coated, rotation angle, swivel angle +/- 25°, black,