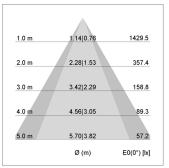

## LIGHT TECHNOLOGY

LED COB Light colour BeCool Luminous flux 1300 lm System power 15 W Luminaire Efficiency 87 lm/W Reflector OvalBasic 60° x 40° Beam angle On/Off Controller

Swivel angle +/- 25°
Weight 0.69 kg
Protection rating . class IP 20 . II
Luminaire colour silver