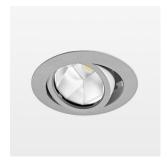

## LIGHT TECHNOLOGY

LED COB Light colour BeCool Luminous flux 1300 lm System power 15 W Luminaire Efficiency 87 lm/W Reflector OvalBasic 60° x 40° Beam angle On/Off Controller

Swivel angle +/- 25°
Weight 0.69 kg
Protection rating . class IP 20 . II
Luminaire colour silver

## **OPTIONAL**

RAL-colours, NCS-colours (powder coating or wet spraying) on inquiry, surface alloys on inquiry, honeycomb louver

Recessed luminaire with LED, rated life of the LED L80/B10 50000 h (tambient 25°C), colour rendering index CRI > 96, chromaticity tolerance 2 SDCM (initial), reflector with oval light distribution pattern, reflector pure aluminium 99,99% in MIRO-Silver®, segmented, die-cast aluminium, powdercoated, rotation angle, swivel angle +/- 25°, silver,