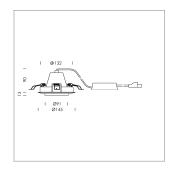

## LIGHT TECHNOLOGY

LED COB Light colour BeCool Luminous flux 1300 lm System power 15 W Luminaire Efficiency 87 lm/W Reflector OvalBasic 60° x 40° Beam angle On/Off Controller

Swivel angle +/- 25°
Weight 0.69 kg
Protection rating . class IP 20 . II
Luminaire colour silver

## **OPTIONAL**

RAL-colours, NCS-colours (powder coating or wet spraying) on inquiry, surface alloys on inquiry, honeycomb louver

Recessed luminaire with LED, rated life of the LED L80/B10 50000 h (tambient 25°C), colour rendering index CRI > 96, chromaticity tolerance 2 SDCM (initial), reflector with oval light distribution pattern, reflector pure aluminium 99,99% in MIRO-Silver®, segmented, die-cast aluminium, powdercoated, rotation angle, swivel angle +/- 25°, silver,