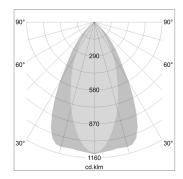

## LIGHT TECHNOLOGY

LED COB Light colour BeCool Luminous flux 1300 lm System power 15 W Luminaire Efficiency 87 lm/W Reflector OvalBasic 60° x 40° Beam angle On/Off Controller

Swivel angle +/- 25°
Weight 0.69 kg
Protection rating . class IP 20 . II
Luminaire colour silver