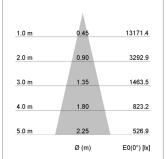

## LIGHT TECHNOLOGY

LED СОВ Light colour 830 Luminous flux 3800 lm System power 34 W Luminaire Efficiency 112 lm/W Reflector Medium Beam angle 24° On/Off Controller