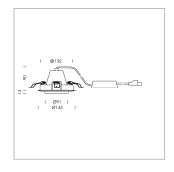

## **LUMINAIRE**

Swivel angle +/- 25°
Weight 0.69 kg
Protection rating . class IP 20 . II
Luminaire colour black

## **OPTIONAL**

RAL-colours, NCS-colours (powder coating or wet spraying) on inquiry, surface alloys on inquiry, honeycomb louver

Recessed luminaire with LED, rated life of the LED L80/B10 50000 h (tambient 25°C), colour rendering index CRI > 80, chromaticity tolerance 2 SDCM (initial), reflector with circular light distribution pattern, reflector pure aluminium 99,99% in MIRO-Silver®, segmented and faceted, 3D lens silicon to reduce the proportion of scattered light, die-cast aluminium, powder-coated, rotation angle, swivel angle +/- 25°, black,