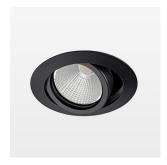

## Intara XR

Article number: 50880044

## **LUMINAIRE**

Swivel angle +/- 25°
Weight 0.69 kg
Protection rating . class IP 20 . II
Luminaire colour black

## **OPTIONAL**

RAL-colours, NCS-colours (powder coating or wet spraying) on inquiry, surface alloys on inquiry, honeycomb louver

Recessed luminaire with LED, rated life of the LED L80/B10 50000 h (tambient 25°C), colour rendering index CRI > 80, chromaticity tolerance 2 SDCM (initial), reflector with circular light distribution pattern, reflector pure aluminium 99,99% in MIRO-Silver®, segmented and faceted, 3D lens silicon to reduce the proportion of scattered light, die-cast aluminium, powder-coated, rotation angle, swivel angle +/- 25°, black,