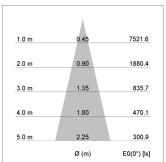

## LIGHT TECHNOLOGY

LED СОВ Light colour 927 Luminous flux 2170 lm 23 W System power Luminaire Efficiency 94 lm/W Reflector Medium Beam angle 24° On/Off Controller

Swivel angle +/- 25°
Weight 0.69 kg
Protection rating . class IP 20 . II
Luminaire colour black