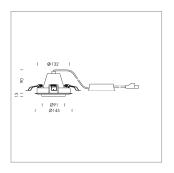

## LIGHT TECHNOLOGY

LED СОВ Light colour 927 Luminous flux 2170 lm 23 W System power Luminaire Efficiency 94 lm/W Reflector Medium Beam angle 24° On/Off Controller

Swivel angle +/- 25°
Weight 0.69 kg
Protection rating . class IP 20 . II
Luminaire colour black

## **OPTIONAL**

RAL-colours, NCS-colours (powder coating or wet spraying) on inquiry, surface alloys on inquiry, honeycomb louver

Recessed luminaire with LED, rated life of the LED L80/B10 50000 h (tambient 25°C), colour rendering index CRI > 90, chromaticity tolerance 2 SDCM (initial), reflector with circular light distribution pattern, reflector pure aluminium 99,99% in MIRO-Silver®, segmented and faceted, 3D lens silicon to reduce the proportion of scattered light, die-cast aluminium, powder-coated, rotation angle, swivel angle +/- 25°, black,