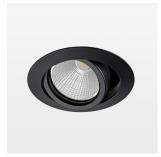

## LIGHT TECHNOLOGY

LED СОВ Light colour 927 Luminous flux 2170 lm 23 W System power Luminaire Efficiency 94 lm/W Reflector Medium Beam angle 24° On/Off Controller

Swivel angle +/- 25°
Weight 0.69 kg
Protection rating . class IP 20 . II
Luminaire colour black

## **OPTIONAL**

RAL-colours, NCS-colours (powder coating or wet spraying) on inquiry, surface alloys on inquiry, honeycomb louver

Recessed luminaire with LED, rated life of the LED L80/B10 50000 h (tambient 25°C), colour rendering index CRI > 90, chromaticity tolerance 2 SDCM (initial), reflector with circular light distribution pattern, reflector pure aluminium 99,99% in MIRO-Silver®, segmented and faceted, 3D lens silicon to reduce the proportion of scattered light, die-cast aluminium, powder-coated, rotation angle, swivel angle +/- 25°, black,