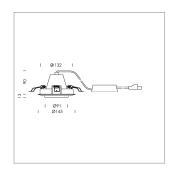

## LIGHT TECHNOLOGY

LED COB Light colour BeColor Luminous flux 2660 lm 34 W System power Luminaire Efficiency 78 lm/W Reflector Medium Beam angle 24° On/Off Controller

Swivel angle +/- 25°
Weight 0.69 kg
Protection rating . class IP 20 . II
Luminaire colour black

## **OPTIONAL**

RAL-colours, NCS-colours (powder coating or wet spraying) on inquiry, surface alloys on inquiry, honeycomb louver

Recessed luminaire with LED, rated life of the LED L80/B10 50000 h (tambient 25°C), colour rendering index CRI > 96, chromaticity tolerance 2 SDCM (initial), reflector with circular light distribution pattern, reflector pure aluminium 99,99% in MIRO-Silver®, segmented and faceted, 3D lens silicon to reduce the proportion of scattered light, die-cast aluminium, powder-coated, rotation angle, swivel angle +/- 25°, black,