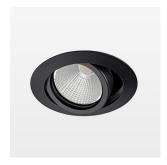

## LIGHT TECHNOLOGY

LED COB Light colour BeColor Luminous flux 2660 lm 34 W System power Luminaire Efficiency 78 lm/W Reflector Medium Beam angle 24° On/Off Controller

Swivel angle +/- 25°
Weight 0.69 kg
Protection rating . class IP 20 . II
Luminaire colour black

## **OPTIONAL**

RAL-colours, NCS-colours (powder coating or wet spraying) on inquiry, surface alloys on inquiry, honeycomb louver

Recessed luminaire with LED, rated life of the LED L80/B10 50000 h (tambient 25°C), colour rendering index CRI > 96, chromaticity tolerance 2 SDCM (initial), reflector with circular light distribution pattern, reflector pure aluminium 99,99% in MIRO-Silver®, segmented and faceted, 3D lens silicon to reduce the proportion of scattered light, die-cast aluminium, powder-coated, rotation angle, swivel angle +/- 25°, black,