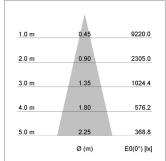

## LIGHT TECHNOLOGY

LED COB Light colour BeColor Luminous flux 2660 lm 34 W System power Luminaire Efficiency 78 lm/W Reflector Medium Beam angle 24° On/Off Controller

Swivel angle +/- 25°
Weight 0.69 kg
Protection rating . class IP 20 . II
Luminaire colour black