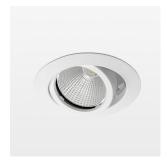

## Intara XR

Article number: 50890042

## LIGHT TECHNOLOGY

LED COB Light colour BeCool Luminous flux 2040 lm 23 W System power Luminaire Efficiency 89 lm/W Reflector Flood Beam angle 40° On/Off Controller

Swivel angle +/- 25°
Weight 0.69 kg
Protection rating . class IP 20 . II
Luminaire colour white

## **OPTIONAL**

RAL-colours, NCS-colours (powder coating or wet spraying) on inquiry, surface alloys on inquiry, honeycomb louver

Recessed luminaire with LED, rated life of the LED L80/B10 50000 h (tambient 25°C), colour rendering index CRI > 96, chromaticity tolerance 2 SDCM (initial), reflector with circular light distribution pattern, reflector pure aluminium 99,99% in MIRO-Silver®, segmented and faceted, die-cast aluminium, powder-coated, rotation angle, swivel angle +/- 25°, white,