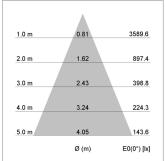

## LIGHT TECHNOLOGY

LED COB Light colour BeCool Luminous flux 2040 lm 23 W System power Luminaire Efficiency 89 lm/W Reflector Flood Beam angle 40° On/Off Controller

Swivel angle +/- 25°
Weight 0.69 kg
Protection rating . class IP 20 . II
Luminaire colour white