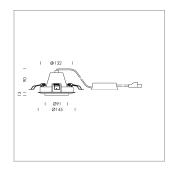

## LIGHT TECHNOLOGY

LED COB Light colour BeCool Luminous flux 2040 lm 23 W System power Luminaire Efficiency 89 lm/W Reflector Flood Beam angle 40° On/Off Controller

Swivel angle +/- 25°
Weight 0.69 kg
Protection rating . class IP 20 . II
Luminaire colour white

## **OPTIONAL**

RAL-colours, NCS-colours (powder coating or wet spraying) on inquiry, surface alloys on inquiry, honeycomb louver

Recessed luminaire with LED, rated life of the LED L80/B10 50000 h (tambient 25°C), colour rendering index CRI > 96, chromaticity tolerance 2 SDCM (initial), reflector with circular light distribution pattern, reflector pure aluminium 99,99% in MIRO-Silver®, segmented and faceted, die-cast aluminium, powder-coated, rotation angle, swivel angle +/- 25°, white,

Inclusiv fix connected driver unit, 220-240 V~ / 50-60 Hz, max. 18 luminaires per circuit (B16A fuse)

Note: All data are typical values. System features may change with product improvements due to technical advances. Errors excepted.