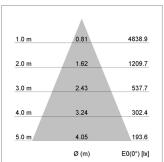

## LIGHT TECHNOLOGY

LED COB Light colour BeColor Luminous flux 2750 lm System power 34 W Luminaire Efficiency 81 lm/W Reflector Flood Beam angle 40° On/Off Controller

Swivel angle +/- 25°
Weight 0.69 kg
Protection rating . class IP 20 . II
Luminaire colour silver