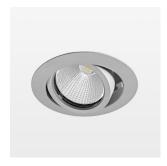

## LIGHT TECHNOLOGY

LED COB Light colour BeColor Luminous flux 2750 lm System power 34 W Luminaire Efficiency 81 lm/W Reflector Flood Beam angle 40° On/Off Controller

Swivel angle +/- 25°
Weight 0.69 kg
Protection rating . class IP 20 . II
Luminaire colour silver

## **OPTIONAL**

RAL-colours, NCS-colours (powder coating or wet spraying) on inquiry, surface alloys on inquiry, honeycomb louver

Recessed luminaire with LED, rated life of the LED L80/B10 50000 h (tambient 25°C), colour rendering index CRI > 96, chromaticity tolerance 2 SDCM (initial), reflector with circular light distribution pattern, reflector pure aluminium 99,99% in MIRO-Silver®, segmented and faceted, die-cast aluminium, powder-coated, rotation angle, swivel angle +/- 25°, silver,