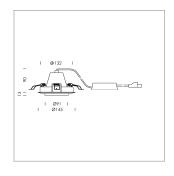

## LIGHT TECHNOLOGY

LED COB Light colour BeColor Luminous flux 2750 lm System power 34 W Luminaire Efficiency 81 lm/W Reflector Flood Beam angle 40° On/Off Controller

Swivel angle +/- 25°
Weight 0.69 kg
Protection rating . class IP 20 . II
Luminaire colour silver

## **OPTIONAL**

RAL-colours, NCS-colours (powder coating or wet spraying) on inquiry, surface alloys on inquiry, honeycomb louver

Recessed luminaire with LED, rated life of the LED L80/B10 50000 h (tambient 25°C), colour rendering index CRI > 96, chromaticity tolerance 2 SDCM (initial), reflector with circular light distribution pattern, reflector pure aluminium 99,99% in MIRO-Silver®, segmented and faceted, die-cast aluminium, powder-coated, rotation angle, swivel angle +/- 25°, silver,

Inclusiv fix connected driver unit, 220-240 V~ / 50-60 Hz, max. 21 luminaires per circuit (B16A fuse)

Note: All data are typical values. System features may change with product improvements due to technical advances. Errors excepted.