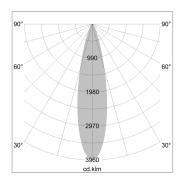

## LIGHT TECHNOLOGY

LED COB Light colour PearlWhite Luminous flux 3120 lm System power 34 W Luminaire Efficiency 92 lm/W Reflector Medium Beam angle 24° On/Off Controller

Swivel angle +/- 25°
Weight 0.69 kg
Protection rating . class IP 20 . II
Luminaire colour silver