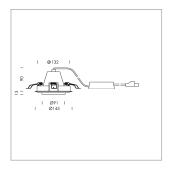

## LIGHT TECHNOLOGY

LED COB Light colour PearlWhite Luminous flux 3120 lm System power 34 W Luminaire Efficiency 92 lm/W Reflector Medium Beam angle 24° On/Off Controller

Swivel angle +/- 25°
Weight 0.69 kg
Protection rating . class IP 20 . II
Luminaire colour silver

## **OPTIONAL**

RAL-colours, NCS-colours (powder coating or wet spraying) on inquiry, surface alloys on inquiry, honeycomb louver

Recessed luminaire with LED, rated life of the LED L80/B10 50000 h (tambient 25°C), colour rendering index CRI > 90, chromaticity tolerance 2 SDCM (initial), reflector with circular light distribution pattern, reflector pure aluminium 99,99% in MIRO-Silver®, segmented and faceted, 3D lens silicon to reduce the proportion of scattered light, die-cast aluminium, powder-coated, rotation angle, swivel angle +/-  $25^{\circ}$ , silver,