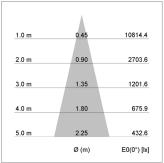

## LIGHT TECHNOLOGY

LED COB Light colour PearlWhite Luminous flux 3120 lm System power 34 W Luminaire Efficiency 92 lm/W Reflector Medium Beam angle 24° On/Off Controller

Swivel angle +/- 25°
Weight 0.69 kg
Protection rating . class IP 20 . II
Luminaire colour silver