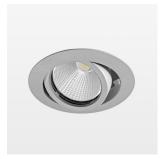

## LIGHT TECHNOLOGY

LED COB Light colour PearlWhite Luminous flux 3120 lm System power 34 W Luminaire Efficiency 92 lm/W Reflector Medium Beam angle 24° On/Off Controller

Swivel angle +/- 25°
Weight 0.69 kg
Protection rating . class IP 20 . II
Luminaire colour silver