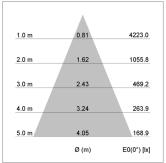

## LIGHT TECHNOLOGY

LED COB Light colour PearlWhite Luminous flux 2400 lm 23 W System power Luminaire Efficiency 104 lm/W Reflector Flood Beam angle 40° On/Off Controller

Swivel angle +/- 25°
Weight 0.69 kg
Protection rating . class IP 20 . II
Luminaire colour black