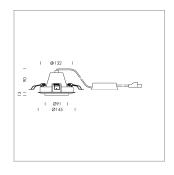

## LIGHT TECHNOLOGY

LED COB Light colour PearlWhite Luminous flux 2400 lm 23 W System power Luminaire Efficiency 104 lm/W Reflector Flood Beam angle 40° On/Off Controller

Swivel angle +/- 25°
Weight 0.69 kg
Protection rating . class IP 20 . II
Luminaire colour black

## **OPTIONAL**

RAL-colours, NCS-colours (powder coating or wet spraying) on inquiry, surface alloys on inquiry, honeycomb louver

Recessed luminaire with LED, rated life of the LED L80/B10 50000 h (tambient 25°C), colour rendering index CRI > 90, chromaticity tolerance 2 SDCM (initial), reflector with circular light distribution pattern, reflector pure aluminium 99,99% in MIRO-Silver®, segmented and faceted, die-cast aluminium, powder-coated, rotation angle, swivel angle +/- 25°, black,