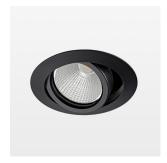

## **OPTIONAL**

RAL-colours, NCS-colours (powder coating or wet spraying) on inquiry, surface alloys on inquiry, honeycomb louver

Recessed luminaire with LED, rated life of the LED L80/B10 50000 h (tambient 25°C), colour rendering index CRI > 90, chromaticity tolerance 2 SDCM (initial), reflector with circular light distribution pattern, reflector pure aluminium 99,99% in MIRO-Silver®, segmented and faceted, die-cast aluminium, powder-coated, rotation angle, swivel angle +/- 25°, black,