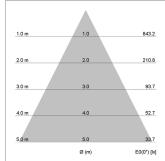

## LIGHT TECHNOLOGY

LED СОВ Light colour BeNature Luminous flux 560 lm System power 15 W Luminaire Efficiency 37 lm/W Reflector Downlight Beam angle 60° On/Off Controller

Rotation angle 0°
Swivel angle 0°
Weight 0.45 kg
Protection rating . class IP 20 . II
Luminaire colour black