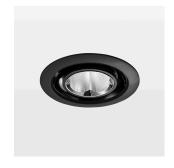

Recessed downlight with LED, rated life of the LED L80/B10 > 50000 h, colour rendering index CRI > 95, chromaticity tolerance 2 SDCM (initial), vaporized plastic reflector, microfasetted, patented free-form optics with clear and precise light distribution pattern reflector cover designed as a shadow gap, made of polycarbonate (PC), high-gloss black, heat sink die-cast aluminium, red anodized, mounting ring die-cast aluminum, black, powder-coated, rotation angle 0°, swivel angle 0° clamp spring for ceiling attachment , including connected driver unit, On/Off, 220-240 V~ / 50-60 Hz, 400 mA, max. 60 luminaires per circuit (B16A fuse), camera-compatible, up to 2.5 KV interference resistance