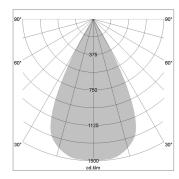

## LIGHT TECHNOLOGY

LED СОВ Light colour BeNature Luminous flux 560 lm System power 15 W Luminaire Efficiency 37 lm/W Reflector Downlight Beam angle 60° On/Off Controller

Rotation angle 0°
Swivel angle 0°
Weight 0.45 kg
Protection rating . class IP 20 . II
Luminaire colour black