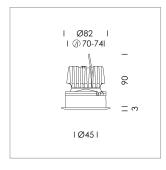

## LIGHT TECHNOLOGY

LED СОВ Light colour BeNature Luminous flux 560 lm System power 15 W Luminaire Efficiency 37 lm/W Reflector Downlight Beam angle 60° On/Off Controller

Rotation angle 0°
Swivel angle 0°
Weight 0.45 kg
Protection rating . class IP 20 . II
Luminaire colour black

Recessed downlight with LED, rated life of the LED L80/B10 > 50000 h, colour rendering index CRI > 95, chromaticity tolerance 2 SDCM (initial), vaporized plastic reflector, microfasetted, patented free-form optics with clear and precise light distribution pattern reflector cover designed as a shadow gap, made of polycarbonate (PC), high-gloss black, heat sink die-cast aluminium, red anodized, mounting ring die-cast aluminum, black, powder-coated, rotation angle 0°, swivel angle 0° clamp spring for ceiling attachment , including connected driver unit, On/Off, 220-240 V~ / 50-60 Hz, 400 mA, max. 60 luminaires per circuit (B16A fuse), camera-compatible, up to 2.5 KV interference resistance