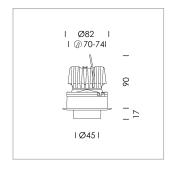

## LIGHT TECHNOLOGY

LED СОВ Light colour 940 Luminous flux 490 lm System power 7 W Luminaire Efficiency 70 lm/W Reflector Flood Beam angle 40° On/Off Controller

Recessed directional spot with LED, rated life of the LED L80/B10 > 50000 h, colour rendering index CRI > 90, chromaticity tolerance 2 SDCM (initial), vaporized plastic reflector, microfasetted, patented free-form optics with clear and precise light distribution pattern, heat sink die-cast aluminium, red anodized, mounting ring die-cast aluminum, white, powder-coated, rotation angle 220°, swivel angle +/- 20° clamp spring for ceiling attachment , including connected driver unit, On/Off, 220-240 V~ / 50-60 Hz, 150 mA, max. 60 luminaires per circuit (B16A fuse), camera-compatible, up to 2.5 KV interference resistance