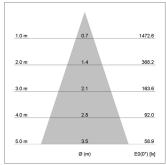

## LIGHT TECHNOLOGY

LED СОВ Light colour 940 Luminous flux 490 lm System power 7 W Luminaire Efficiency 70 lm/W Reflector Flood Beam angle 40° On/Off Controller

Recessed directional spot with LED, rated life of the LED L80/B10 > 50000 h, colour rendering index CRI > 90, chromaticity tolerance 2 SDCM (initial), vaporized plastic reflector, microfasetted, patented free-form optics with clear and precise light distribution pattern, heat sink die-cast aluminium, red anodized, mounting ring die-cast aluminum, white, powder-coated, rotation angle 220°, swivel angle +/- 20° clamp spring for ceiling attachment , including connected driver unit, On/Off, 220-240 V~ / 50-60 Hz, 150 mA, max. 60 luminaires per circuit (B16A fuse), camera-compatible, up to 2.5 KV interference resistance