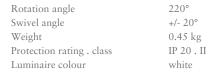

## LIGHT TECHNOLOGY

LED СОВ Light colour 940 Luminous flux 490 lm System power 7 W Luminaire Efficiency 70 lm/W Reflector Flood Beam angle 40° On/Off Controller

Recessed directional spot with LED, rated life of the LED L80/B10 > 50000 h, colour rendering index CRI > 90, chromaticity tolerance 2 SDCM (initial), vaporized plastic reflector, microfasetted, patented free-form optics with clear and precise light distribution pattern, heat sink die-cast aluminium, red anodized, mounting ring die-cast aluminum, white, powder-coated, rotation angle 220°, swivel angle +/- 20° clamp spring for ceiling attachment , including connected driver unit, On/Off, 220-240 V~ / 50-60 Hz, 150 mA, max. 60 luminaires per circuit (B16A fuse), camera-compatible, up to 2.5 KV interference resistance