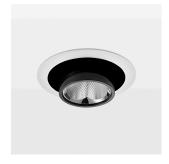

## LIGHT TECHNOLOGY

LED СОВ Light colour 940 Luminous flux 490 lm System power 7 W Luminaire Efficiency 70 lm/W Reflector Flood Beam angle 40° On/Off Controller

Recessed directional spot with LED, rated life of the LED L80/B10 > 50000 h, colour rendering index CRI > 90, chromaticity tolerance 2 SDCM (initial), vaporized plastic reflector, microfasetted, patented free-form optics with clear and precise light distribution pattern, heat sink die-cast aluminium, red anodized, mounting ring die-cast aluminum, white, powder-coated, rotation angle 220°, swivel angle +/- 20° clamp spring for ceiling attachment , including connected driver unit, On/Off, 220-240 V~ / 50-60 Hz, 150 mA, max. 60 luminaires per circuit (B16A fuse), camera-compatible, up to 2.5 KV interference resistance